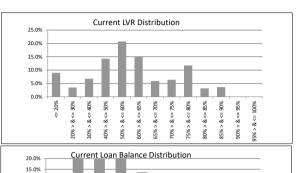

## TABLE 1

| Current LVR     | Balance          | % of Balance | Loan Count | % of Loan Count |
|-----------------|------------------|--------------|------------|-----------------|
| <= 20%          | \$20,796,515.06  | 6.1%         | 360        | 24.3%           |
| 20% > & <= 30%  | \$26,208,364.39  | 7.7%         | 158        | 10.7%           |
| 30% > & <= 40%  | \$37,372,061.98  | 11.0%        | 178        | 12.0%           |
| 40% > & <= 50%  | \$52,413,812.86  | 15.4%        | 187        | 12.6%           |
| 50% > & <= 60%  | \$63,926,227.13  | 18.8%        | 204        | 13.8%           |
| 60% > & <= 65%  | \$36,561,688.25  | 10.8%        | 111        | 7.5%            |
| 65% > & <= 70%  | \$29,546,226.89  | 8.7%         | 86         | 5.8%            |
| 70% > & <= 75%  | \$29,104,723.20  | 8.6%         | 80         | 5.4%            |
| 75% > & <= 80%  | \$19,465,227.85  | 5.7%         | 53         | 3.6%            |
| 80% > & <= 85%  | \$15,786,710.26  | 4.6%         | 44         | 3.0%            |
| 85% > & <= 90%  | \$8,564,512.43   | 2.5%         | 20         | 1.4%            |
| 90% > & <= 95%  | \$0.00           | 0.0%         | 0          | 0.0%            |
| 95% > & <= 100% | \$0.00           | 0.0%         | 0          | 0.0%            |
| -               | \$339,746,070.30 | 100.0%       | 1,481      | 100.0%          |
| TABLES          |                  |              |            |                 |