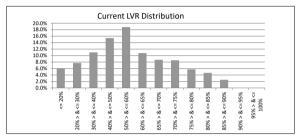

## TABLE 1

| Current LVR     | Balance          | % of Balance | Loan Count | % of Loan Count |
|-----------------|------------------|--------------|------------|-----------------|
| <= 20%          | \$20,796,515.06  | 6.1%         | 360        | 24.3%           |
| 20% > & <= 30%  | \$26,208,364.39  | 7.7%         | 158        | 10.7%           |
| 30% > & <= 40%  | \$37,372,061.98  | 11.0%        | 178        | 12.0%           |
| 40% > & <= 50%  | \$52,413,812.86  | 15.4%        | 187        | 12.6%           |
| 50% > & <= 60%  | \$63,926,227.13  | 18.8%        | 204        | 13.8%           |
| 60% > & <= 65%  | \$36,561,688.25  | 10.8%        | 111        | 7.5%            |
| 65% > & <= 70%  | \$29,546,226.89  | 8.7%         | 86         | 5.8%            |
| 70% > & <= 75%  | \$29,104,723.20  | 8.6%         | 80         | 5.4%            |
| 75% > & <= 80%  | \$19,465,227.85  | 5.7%         | 53         | 3.6%            |
| 80% > & <= 85%  | \$15,786,710.26  | 4.6%         | 44         | 3.0%            |
| 85% > & <= 90%  | \$8,564,512.43   | 2.5%         | 20         | 1.4%            |
| 90% > & <= 95%  | \$0.00           | 0.0%         | 0          | 0.0%            |
| 95% > & <= 100% | \$0.00           | 0.0%         | 0          | 0.0%            |
| -               | \$339,746,070.30 | 100.0%       | 1,481      | 100.0%          |
| TABLES          |                  |              |            |                 |