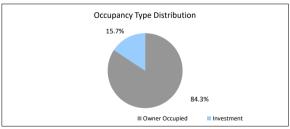

## TABLE 10

| Occupancy Type | Balance          | % of Balance | Loan Count | % of Loan Count |
|----------------|------------------|--------------|------------|-----------------|
| Owner Occupied | \$274,513,557.77 | 80.8%        | 1232       | 83.2%           |
| Investment     | \$65,232,512.53  | 19.2%        | 249        | 16.8%           |
|                | \$339 746 070 30 | 100.0%       | 1 481      | 100.0%          |