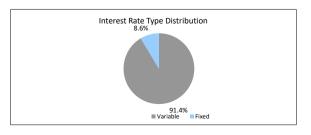

# TABLE 14

| Interest Rate Type | Balance          | % of Balance | Loan Count | % of Loan Count |
|--------------------|------------------|--------------|------------|-----------------|
| Variable           | \$324,088,927.88 | 95.4%        | 1417       | 95.7%           |
| Fixed              | \$15,657,142.42  | 4.6%         | 64         | 4.3%            |
|                    | \$339.746.070.30 | 100.0%       | 1.481      | 100.0%          |