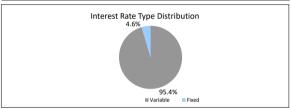

# TABLE 14

| Interest Rate Type | Balance          | % of Balance | Loan Count | % of Loan Count |
|--------------------|------------------|--------------|------------|-----------------|
| Variable           | \$324,088,927.88 | 95.4%        | 1417       | 95.7%           |
| Fixed              | \$15,657,142.42  | 4.6%         | 64         | 4.3%            |
|                    | \$339.746.070.30 | 100.0%       | 1.481      | 100.0%          |