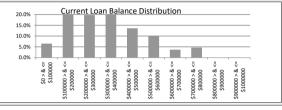

| \$339,746,070.30 | 100.0%                                                                                                                                                                 | 1,481                                                                                                                                                                                                                                                                                                                                                                                                                                 | 100.0%                                                                                                                                                                                                                                                                                                                                                                                                                                                                                                                                                                    |
|------------------|------------------------------------------------------------------------------------------------------------------------------------------------------------------------|---------------------------------------------------------------------------------------------------------------------------------------------------------------------------------------------------------------------------------------------------------------------------------------------------------------------------------------------------------------------------------------------------------------------------------------|---------------------------------------------------------------------------------------------------------------------------------------------------------------------------------------------------------------------------------------------------------------------------------------------------------------------------------------------------------------------------------------------------------------------------------------------------------------------------------------------------------------------------------------------------------------------------|
|                  |                                                                                                                                                                        |                                                                                                                                                                                                                                                                                                                                                                                                                                       |                                                                                                                                                                                                                                                                                                                                                                                                                                                                                                                                                                           |
| Balance          | % of Balance                                                                                                                                                           | Loan Count                                                                                                                                                                                                                                                                                                                                                                                                                            | % of Loan Count                                                                                                                                                                                                                                                                                                                                                                                                                                                                                                                                                           |
| \$22,574,214.72  | 6.6%                                                                                                                                                                   | 480                                                                                                                                                                                                                                                                                                                                                                                                                                   | 32.4%                                                                                                                                                                                                                                                                                                                                                                                                                                                                                                                                                                     |
| \$41,954,672.56  | 12.3%                                                                                                                                                                  | 281                                                                                                                                                                                                                                                                                                                                                                                                                                   | 19.0%                                                                                                                                                                                                                                                                                                                                                                                                                                                                                                                                                                     |
| \$63,529,936.31  | 18.7%                                                                                                                                                                  | 255                                                                                                                                                                                                                                                                                                                                                                                                                                   | 17.2%                                                                                                                                                                                                                                                                                                                                                                                                                                                                                                                                                                     |
| \$72,336,650.11  | 21.3%                                                                                                                                                                  | 208                                                                                                                                                                                                                                                                                                                                                                                                                                   | 14.0%                                                                                                                                                                                                                                                                                                                                                                                                                                                                                                                                                                     |
| \$54,880,263.29  | 16.2%                                                                                                                                                                  | 124                                                                                                                                                                                                                                                                                                                                                                                                                                   | 8.4%                                                                                                                                                                                                                                                                                                                                                                                                                                                                                                                                                                      |
| \$36,748,157.46  | 10.8%                                                                                                                                                                  | 67                                                                                                                                                                                                                                                                                                                                                                                                                                    | 4.5%                                                                                                                                                                                                                                                                                                                                                                                                                                                                                                                                                                      |
| \$20,047,590.54  | 5.9%                                                                                                                                                                   | 31                                                                                                                                                                                                                                                                                                                                                                                                                                    | 2.1%                                                                                                                                                                                                                                                                                                                                                                                                                                                                                                                                                                      |
| \$16,426,133.89  | 4.8%                                                                                                                                                                   | 22                                                                                                                                                                                                                                                                                                                                                                                                                                    | 1.5%                                                                                                                                                                                                                                                                                                                                                                                                                                                                                                                                                                      |
| \$6,591,895.78   | 1.9%                                                                                                                                                                   | 8                                                                                                                                                                                                                                                                                                                                                                                                                                     | 0.5%                                                                                                                                                                                                                                                                                                                                                                                                                                                                                                                                                                      |
| \$4,656,555.64   | 1.4%                                                                                                                                                                   | 5                                                                                                                                                                                                                                                                                                                                                                                                                                     | 0.3%                                                                                                                                                                                                                                                                                                                                                                                                                                                                                                                                                                      |
| \$339,746,070.30 | 100.0%                                                                                                                                                                 | 1,481                                                                                                                                                                                                                                                                                                                                                                                                                                 | 100.0%                                                                                                                                                                                                                                                                                                                                                                                                                                                                                                                                                                    |
|                  | \$22,574,214.72<br>\$41,954,672.56<br>\$63,529,936.31<br>\$72,336,650.11<br>\$54,880,263.29<br>\$36,748,157.46<br>\$20,047,590.54<br>\$16,426,133.89<br>\$6,591,895.78 | Balance         % of Balance           \$22,574,214.72         6.6%           \$41,954,672.56         12.3%           \$63,529,366.31         18.7%           \$72,336,650.11         21.3%           \$54,880,263.29         16.2%           \$36,748,157.46         10.8%           \$20,047,590.54         5.9%           \$16,426,133.89         4.8%           \$6,591,895.78         1.9%           \$4,656,555.64         1.4% | Balance         % of Balance         Loan Count           \$22,574,214.72         6.6%         480           \$41,954,672.56         12.3%         281           \$63,529,386.31         18.7%         255           \$72,336,650.11         21.3%         208           \$54,880,263.29         16.2%         124           \$36,748,157.46         10.8%         67           \$20,047,590.54         5.9%         31           \$16,426,133.89         4.8%         22           \$6,591,895.78         1.9%         8           \$4,656,555.54         1.4%         5 |