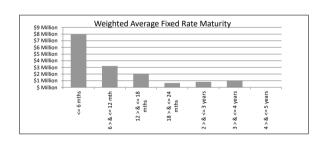

## TABLE 17

| Fixed Loan Maturity Profile | Balance         | % of Balance | Loan Count | eighted Average |
|-----------------------------|-----------------|--------------|------------|-----------------|
| <= 6 mths                   | \$7,942,530.37  | 50.7%        | 33         | 5.88%           |
| 6 > & <= 12 mth             | \$3,202,516.68  | 20.5%        | 10         | 5.80%           |
| 12 > & <= 18 mths           | \$2,057,458.11  | 13.1%        | 9          | 6.24%           |
| 18 > & <= 24 mths           | \$651,540.41    | 4.2%         | 4          | 6.34%           |
| 2 > & <= 3 years            | \$822,540.27    | 5.3%         | 3          | 6.14%           |
| 3 > & <= 4 years            | \$980,556.58    | 6.3%         | 5          | 6.37%           |
| 4 > & <= 5 years            | \$0.00          | 0.0%         | 0          | #DIV/0!         |
|                             | \$15,657,142.42 | 100.0%       | 64         |                 |