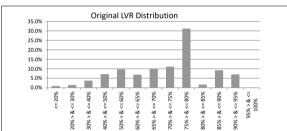

# TABLE 2 \$339,746,070.30 100.0% 1,481 100.0% Original LVR Balance % of Balance Loan Count % of Loan Count <= 20%</td> \$3,156,066.00 0.9% 54 3.6% 25% > & <= 30%</td> \$4,844,918.70 1.4% 62 4.2% 30% > & <= 40%</td> \$12,866,509.02 3.7% 88 5.9% 40% > & <= 50%</td> \$24,246,949.70 7.1% 121 8.2% 50% > & <= 60%</td> \$32,915,346.88 9.7% 155 10.5% 60% > & <= 65%</td> \$23,481,642.65 6.9% 104 7.0% 65% > & <= 70%</td> \$33,543,859.20 9.9% 148 10.0% 70% > & <= 80%</td> \$31,767,712.09 11.1% 153 10.3% 75% > & <= 80%</td> \$106,101,597,68 31.2% 381 25.7% 80% > & <= 85%</td> \$5,640,881.21 1.7% 19 1.3% 85% > & <= 89%</td> \$31,204,735.72 9.2% 110 7.4% 95% > & <= 95%</td> \$23,955,990.25 7.1% 85