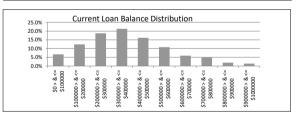

| \$339,746,070.30 | 100.0%                                                                                                                                                                 | 1,481                                                                                                                                                                                                                                                                                                                                                                                                                                 | 100.0%                                                                                                                                                                                                                                                                                                                                                                                                                                                                                                                                                                    |
|------------------|------------------------------------------------------------------------------------------------------------------------------------------------------------------------|---------------------------------------------------------------------------------------------------------------------------------------------------------------------------------------------------------------------------------------------------------------------------------------------------------------------------------------------------------------------------------------------------------------------------------------|---------------------------------------------------------------------------------------------------------------------------------------------------------------------------------------------------------------------------------------------------------------------------------------------------------------------------------------------------------------------------------------------------------------------------------------------------------------------------------------------------------------------------------------------------------------------------|
|                  |                                                                                                                                                                        |                                                                                                                                                                                                                                                                                                                                                                                                                                       |                                                                                                                                                                                                                                                                                                                                                                                                                                                                                                                                                                           |
| Balance          | % of Balance                                                                                                                                                           | Loan Count                                                                                                                                                                                                                                                                                                                                                                                                                            | % of Loan Count                                                                                                                                                                                                                                                                                                                                                                                                                                                                                                                                                           |
| \$22,574,214.72  | 6.6%                                                                                                                                                                   | 480                                                                                                                                                                                                                                                                                                                                                                                                                                   | 32.4%                                                                                                                                                                                                                                                                                                                                                                                                                                                                                                                                                                     |
| \$41,954,672.56  | 12.3%                                                                                                                                                                  | 281                                                                                                                                                                                                                                                                                                                                                                                                                                   | 19.0%                                                                                                                                                                                                                                                                                                                                                                                                                                                                                                                                                                     |
| \$63,529,936.31  | 18.7%                                                                                                                                                                  | 255                                                                                                                                                                                                                                                                                                                                                                                                                                   | 17.2%                                                                                                                                                                                                                                                                                                                                                                                                                                                                                                                                                                     |
| \$72,336,650.11  | 21.3%                                                                                                                                                                  | 208                                                                                                                                                                                                                                                                                                                                                                                                                                   | 14.0%                                                                                                                                                                                                                                                                                                                                                                                                                                                                                                                                                                     |
| \$54,880,263.29  | 16.2%                                                                                                                                                                  | 124                                                                                                                                                                                                                                                                                                                                                                                                                                   | 8.4%                                                                                                                                                                                                                                                                                                                                                                                                                                                                                                                                                                      |
| \$36,748,157.46  | 10.8%                                                                                                                                                                  | 67                                                                                                                                                                                                                                                                                                                                                                                                                                    | 4.5%                                                                                                                                                                                                                                                                                                                                                                                                                                                                                                                                                                      |
| \$20,047,590.54  | 5.9%                                                                                                                                                                   | 31                                                                                                                                                                                                                                                                                                                                                                                                                                    | 2.1%                                                                                                                                                                                                                                                                                                                                                                                                                                                                                                                                                                      |
| \$16,426,133.89  | 4.8%                                                                                                                                                                   | 22                                                                                                                                                                                                                                                                                                                                                                                                                                    | 1.5%                                                                                                                                                                                                                                                                                                                                                                                                                                                                                                                                                                      |
| \$6,591,895.78   | 1.9%                                                                                                                                                                   | 8                                                                                                                                                                                                                                                                                                                                                                                                                                     | 0.5%                                                                                                                                                                                                                                                                                                                                                                                                                                                                                                                                                                      |
| \$4,656,555.64   | 1.4%                                                                                                                                                                   | 5                                                                                                                                                                                                                                                                                                                                                                                                                                     | 0.3%                                                                                                                                                                                                                                                                                                                                                                                                                                                                                                                                                                      |
| \$339,746,070.30 | 100.0%                                                                                                                                                                 | 1,481                                                                                                                                                                                                                                                                                                                                                                                                                                 | 100.0%                                                                                                                                                                                                                                                                                                                                                                                                                                                                                                                                                                    |
|                  | \$22,574,214.72<br>\$41,954,672.56<br>\$63,529,936.31<br>\$72,336,650.11<br>\$54,880,263.29<br>\$36,748,157.46<br>\$20,047,590.54<br>\$16,426,133.89<br>\$6,591,895.78 | Balance         % of Balance           \$22,574,214.72         6.6%           \$41,954,672.56         12.3%           \$63,529,366.31         18.7%           \$72,336,650.11         21.3%           \$54,880,263.29         16.2%           \$36,748,157.46         10.8%           \$20,047,590.54         5.9%           \$16,426,133.89         4.8%           \$6,591,895.78         1.9%           \$4,656,555.64         1.4% | Balance         % of Balance         Loan Count           \$22,574,214.72         6.6%         480           \$41,954,672.56         12.3%         281           \$63,529,386.31         18.7%         255           \$72,336,650.11         21.3%         208           \$54,880,263.29         16.2%         124           \$36,748,157.46         10.8%         67           \$20,047,590.54         5.9%         31           \$16,426,133.89         4.8%         22           \$6,591,895.78         1.9%         8           \$4,656,555.54         1.4%         5 |