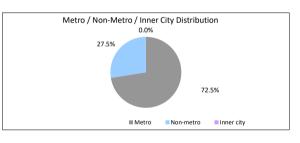

| Metro/Non-Metro/Inner-City | Balance          | % of Balance | Loan Count | % of Loan Count |
|----------------------------|------------------|--------------|------------|-----------------|
| Metro                      | \$270,099,542.14 | 79.5%        | 1079       | 72.9%           |
| Non-metro                  | \$68,692,755.37  | 20.2%        | 398        | 26.9%           |
| Inner city                 | \$953,772.79     | 0.3%         | 4          | 0.3%            |
| Undefined                  | \$0.00           | 0.0%         | 0          | 0.0%            |
|                            | \$339,746,070.30 | 100.0%       | 1,481      | 100.0%          |
|                            |                  |              |            |                 |