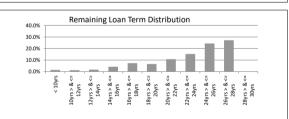

| TABLE 3                 |                  |              |            |                 |
|-------------------------|------------------|--------------|------------|-----------------|
| Remaining Loan Term     | Balance          | % of Balance | Loan Count | % of Loan Count |
| < 10 years              | \$4,966,219.04   | 1.5%         | 115        | 7.8%            |
| 10 year > & <= 12 years | \$4,264,185.23   | 1.3%         | 63         | 4.3%            |
| 12 year > & <= 14 years | \$5,748,251.79   | 1.7%         | 73         | 4.9%            |
| 14 year > & <= 16 years | \$14,126,133.72  | 4.2%         | 119        | 8.0%            |
| 16 year > & <= 18 years | \$24,787,792.74  | 7.3%         | 144        | 9.7%            |
| 18 year > & <= 20 years | \$22,218,860.21  | 6.5%         | 112        | 7.6%            |
| 20 year > & <= 22 years | \$36,444,253.33  | 10.7%        | 173        | 11.7%           |
| 22 year > & <= 24 years | \$51,773,890.06  | 15.2%        | 189        | 12.8%           |
| 24 year > & <= 26 years | \$82,681,164.20  | 24.3%        | 241        | 16.3%           |
| 26 year > & <= 28 years | \$92,192,169.42  | 27.1%        | 251        | 16.9%           |
| 28 year > & <= 31 years | \$543,150.56     | 0.2%         | 1          | 0.1%            |
| -                       | \$339,746,070.30 | 100.0%       | 1,481      | 100.0%          |