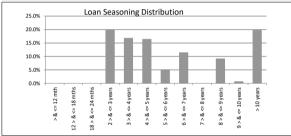

| TABLE 5           | · · · · · · · · · · · · · · · · · · · |              |            |                 |
|-------------------|---------------------------------------|--------------|------------|-----------------|
| Loan Seasoning    | Balance                               | % of Balance | Loan Count | % of Loan Count |
| <= 6 mths         | \$0.00                                | 0.0%         | 0          | 0.0%            |
| 6 > & <= 12 mth   | \$0.00                                | 0.0%         | 0          | 0.0%            |
| 12 > & <= 18 mths | \$0.00                                | 0.0%         | 0          | 0.0%            |
| 18 > & <= 24 mths | \$0.00                                | 0.0%         | 0          | 0.0%            |
| 2 > & <= 3 years  | \$49,499,076.38                       | 14.6%        | 148        | 10.0%           |
| 3 > & <= 4 years  | \$57,787,080.10                       | 17.0%        | 196        | 13.2%           |
| 4 > & <= 5 years  | \$48,457,624.93                       | 14.3%        | 158        | 10.7%           |
| 5 > & <= 6 years  | \$45,864,989.86                       | 13.5%        | 158        | 10.7%           |
| 6 > & <= 7 years  | \$29,362,099.58                       | 8.6%         | 116        | 7.8%            |
| 7 > & <= 8 years  | \$27,844,972.00                       | 8.2%         | 115        | 7.8%            |
| 8 > & <= 9 years  | \$18,690,232.10                       | 5.5%         | 109        | 7.4%            |
| 9 > & <= 10 years | \$14,822,162.44                       | 4.4%         | 84         | 5.7%            |
| > 10 years        | \$47,417,832.91                       | 14.0%        | 397        | 26.8%           |
|                   | \$339,746,070.30                      | 100.0%       | 1,481      | 100.0%          |