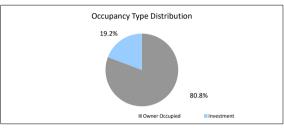

|











| Foreclosure, Claims and Losses                     | Balance     | Loan Count |
|----------------------------------------------------|-------------|------------|
| Properties foreclosed (Current)                    | \$0.00      | 0          |
| Claims submitted to mortgage insurers (cumulative) | \$70,056.08 | 1          |
| Claims paid by mortgage insurers (cumulative)      | \$70,056.08 | 1          |
| loss covered by excess spread (cumulative)         | \$3,629.85  | 1          |
| Amount charged off (cumulative)                    | \$0.00      | 0          |

Please note: Stratified data excludes loans where the collateral has been sold and there is an LMI claim pending.

## The Barton Series 2017-1 Trust Representative Pool

| Collections Period ending          | 31-Oct-24