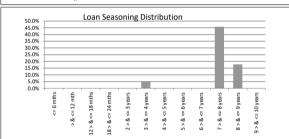

| TA | BL | Ε | 5 |
|----|----|---|---|

| TABLE 5           |                 |              |            |                 |
|-------------------|-----------------|--------------|------------|-----------------|
| Loan Seasoning    | Balance         | % of Balance | Loan Count | % of Loan Count |
| <= 6 mths         | \$0.00          | 0.0%         | 0          | 0.0%            |
| > & <= 12 mth     | \$0.00          | 0.0%         | 0          | 0.0%            |
| 12 > & <= 18 mths | \$0.00          | 0.0%         | 0          | 0.0%            |
| 18 > & <= 24 mths | \$0.00          | 0.0%         | 0          | 0.0%            |
| 2 > & <= 3 years  | \$0.00          | 0.0%         | 0          | 0.0%            |
| 3 > & <= 4 years  | \$0.00          | 0.0%         | 0          | 0.0%            |
| 4 > & <= 5 years  | \$0.00          | 0.0%         | 0          | 0.0%            |
| 5 > & <= 6 years  | \$0.00          | 0.0%         | 0          | 0.0%            |
| 6 > & <= 7 years  | \$0.00          | 0.0%         | 0          | 0.0%            |
| 7 > & <= 8 years  | \$3,723,914.02  | 4.4%         | 27         | 4.6%            |
| 8 > & <= 9 years  | \$20,740,253.43 | 24.4%        | 116        | 19.6%           |
| 9 > & <= 10 years | \$13,171,802.06 | 15.5%        | 100        | 16.9%           |
| > 10 years        | \$47,411,066.34 | 55.7%        | 350        | 59.0%           |
|                   | \$85,047,035.85 | 100.0%       | 593        | 100.0%          |