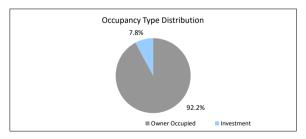

%            |
| _                   | \$5,815,043.59 | 100.0%       | 37         | 100.0%          |

| 90 > days          | \$0.00         | 0.0%         | 0          | 0.0%            |
|--------------------|----------------|--------------|------------|-----------------|
|                    | \$5,815,043.59 | 100.0%       | 37         | 100.0%          |
| TABLE 10           |                | *            | •          |                 |
| Interest Rate Type | Balance        | % of Balance | Loan Count | % of Loan Count |
| Variable           | \$4,560,806.61 | 78.4%        | 30         | 81.1%           |
| Fixed              | \$1,254,236.98 | 21.6%        | 7          | 18.9%           |
|                    | \$5,815,043.59 | 100.0%       | 37         | 100.0%          |