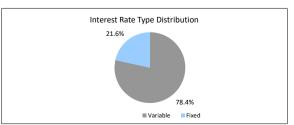

|
| _                   | \$5,815,043.59 | 100.0%       | 37         | 100.0%          |

| 90 > days          | \$0.00         | 0.0%         | 0          | 0.0%            |
|--------------------|----------------|--------------|------------|-----------------|
|                    | \$5,815,043.59 | 100.0%       | 37         | 100.0%          |
| TABLE 10           |                | *            | •          |                 |
| Interest Rate Type | Balance        | % of Balance | Loan Count | % of Loan Count |
| Variable           | \$4,560,806.61 | 78.4%        | 30         | 81.1%           |
| Fixed              | \$1,254,236.98 | 21.6%        | 7          | 18.9%           |
|                    | \$5,815,043.59 | 100.0%       | 37         | 100.0%          |