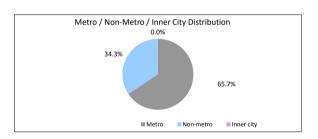

.0%            |
| _                   | \$5,815,043.59 | 100.0%       | 37         | 100.0%          |

| 90 > days          | \$0.00         | 0.0%         | 0          | 0.0%            |
|--------------------|----------------|--------------|------------|-----------------|
|                    | \$5,815,043.59 | 100.0%       | 37         | 100.0%          |
| TABLE 10           |                | *            | •          |                 |
| Interest Rate Type | Balance        | % of Balance | Loan Count | % of Loan Count |
| Variable           | \$4,560,806.61 | 78.4%        | 30         | 81.1%           |
| Fixed              | \$1,254,236.98 | 21.6%        | 7          | 18.9%           |
|                    | \$5,815,043.59 | 100.0%       | 37         | 100.0%          |