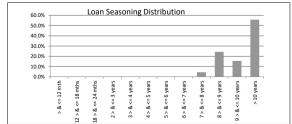

| TA | BL | Ε | 5 |
|----|----|---|---|

| TABLE 5           |                 |              |            |                 |
|-------------------|-----------------|--------------|------------|-----------------|
| Loan Seasoning    | Balance         | % of Balance | Loan Count | % of Loan Count |
| <= 6 mths         | \$0.00          | 0.0%         | 0          | 0.0%            |
| > & <= 12 mth     | \$0.00          | 0.0%         | 0          | 0.0%            |
| 12 > & <= 18 mths | \$0.00          | 0.0%         | 0          | 0.0%            |
| 18 > & <= 24 mths | \$0.00          | 0.0%         | 0          | 0.0%            |
| 2 > & <= 3 years  | \$0.00          | 0.0%         | 0          | 0.0%            |
| 3 > & <= 4 years  | \$0.00          | 0.0%         | 0          | 0.0%            |
| 4 > & <= 5 years  | \$0.00          | 0.0%         | 0          | 0.0%            |
| 5 > & <= 6 years  | \$0.00          | 0.0%         | 0          | 0.0%            |
| 6 > & <= 7 years  | \$0.00          | 0.0%         | 0          | 0.0%            |
| 7 > & <= 8 years  | \$3,723,914.02  | 4.4%         | 27         | 4.6%            |
| 8 > & <= 9 years  | \$20,740,253.43 | 24.4%        | 116        | 19.6%           |
| 9 > & <= 10 years | \$13,171,802.06 | 15.5%        | 100        | 16.9%           |
| > 10 years        | \$47,411,066.34 | 55.7%        | 350        | 59.0%           |
|                   | \$85,047,035.85 | 100.0%       | 593        | 100.0%          |