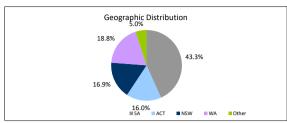

|











| Foreclosure, Claims and Losses                     | Balance     | Loan Count |
|----------------------------------------------------|-------------|------------|
| Properties foreclosed (Current)                    | \$0.00      | 0          |
| Claims submitted to mortgage insurers (cumulative) | \$70,056.08 | 1          |
| Claims paid by mortgage insurers (cumulative)      | \$70,056.08 | 1          |
| loss covered by excess spread (cumulative)         | \$3,629.85  | 1          |
| Amount charged off (cumulative)                    | \$0.00      | 0          |

Please note: Stratified data excludes loans where the collateral has been sold and there is an LMI claim pending.

## The Barton Series 2017-1 Trust Representative Pool

| Collections Period ending          | 31-Oct