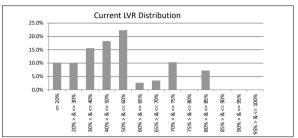

## TABLE 1

| Current LVR     | Balance         | % of Balance | Loan Count | % of Loan Count |
|-----------------|-----------------|--------------|------------|-----------------|
| <= 20%          | \$9,239,380.13  | 10.9%        | 189        | 31.9%           |
| 20% > & <= 30%  | \$11,402,168.59 | 13.4%        | 86         | 14.5%           |
| 30% > & <= 40%  | \$17,101,524.49 | 20.1%        | 93         | 15.7%           |
| 40% > & <= 50%  | \$19,107,137.67 | 22.5%        | 96         | 16.2%           |
| 50% > & <= 60%  | \$16,619,734.40 | 19.5%        | 78         | 13.2%           |
| 60% > & <= 65%  | \$6,008,095.44  | 7.1%         | 27         | 4.6%            |
| 65% > & <= 70%  | \$3,411,504.60  | 4.0%         | 15         | 2.5%            |
| 70% > & <= 75%  | \$1,740,460.92  | 2.0%         | 7          | 1.2%            |
| 75% > & <= 80%  | \$417,029.61    | 0.5%         | 2          | 0.3%            |
| 80% > & <= 85%  | \$0.00          | 0.0%         | 0          | 0.0%            |
| 85% > & <= 90%  | \$0.00          | 0.0%         | 0          | 0.0%            |
| 90% > & <= 95%  | \$0.00          | 0.0%         | 0          | 0.0%            |
| 95% > & <= 100% | \$0.00          | 0.0%         | 0          | 0.0%            |
|                 | \$85.047.035.85 | 100.0%       | 593        | 100.0%          |