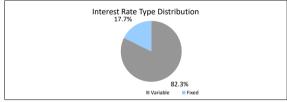

|       |               | Note Factor      |               |               |                    |                   |               |               |               |              |
|-------|---------------|------------------|---------------|---------------|--------------------|-------------------|---------------|---------------|---------------|--------------|
|       | S&P/Fitch     | Initial Invested | Invested      | Stated        | (current           | Current           |               | Original      | Current       |              |
| Class | Rating        | Amount (A\$)     | Amount (A\$)  | Amount (A\$)  | distribution date) | Distribution Date | Interest Rate | Subordination | Subordination |              |
| A-1   | AAA(sf)/AAAsf | 460,000,000.00   | 72,011,012.32 | 72,011,012.32 | 15.65%             | 18/11/2024        | 5.50%         | 8.00%         | 16.00%        | AU3FN0037024 |
| A-2   | AAA(sf)/AAAsf | 15,000,000.00    | 2,348,185.18  | 2,348,185.18  | 15.65%             | 18/11/2024        | 5.75%         | 5.00%         | 13.26%        | AU3FN0037032 |
| AB    | AAA(sf)/NR    | 12,500,000.00    | 5,684,107.32  | 5,684,107.32  | 45.47%             | 18/11/2024        | 6.10%         | 2.50%         | 6.63%         | AU3FN0037040 |
| В     | AA+(sf)/NR    | 7,500,000.00     | 3,410,464.39  | 3,410,464.39  | 45.47%             | 18/11/2024        | 6.50%         | 1.00%         | 2.65%         | AU3FN0037057 |
| С     | A+(sf)/NR     | 4,000,000.00     | 1,818,914.36  | 1,818,914.36  | 45.47%             | 18/11/2024        | 7.45%         | 0.20%         | 0.53%         | AU3FN0037065 |
| D     | NR/NR         | 1,000,000.00     | 454,728.58    | 454,728.58    | 45.47%             | 18/11/2024        | 10.20%        | N/A           | N/A           | AU3FN0037073 |
|       |               |                  |               |               |                    |                   |               |               |               |              |