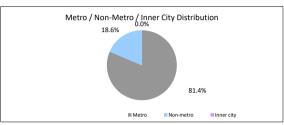

|











| Foreclosure, Claims and Losses                     | Balance     | Loan Count |
|----------------------------------------------------|-------------|------------|
| Properties foreclosed (Current)                    | \$0.00      | 0          |
| Claims submitted to mortgage insurers (cumulative) | \$70,056.08 | 1          |
| Claims paid by mortgage insurers (cumulative)      | \$70,056.08 | 1          |
| loss covered by excess spread (cumulative)         | \$3,629.85  | 1          |
| Amount charged off (cumulative)                    | \$0.00      | 0          |

Please note: Stratified data excludes loans where the collateral has been sold and there is an LMI claim pending.

## The Barton Series 2017-1 Trust Representative Pool

| Collections Period ending          | 31-Oct-2