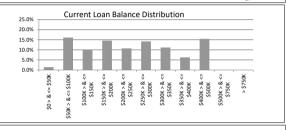

### TABLE 4

| Current Loan Balance     | Balance         | % of Balance | Loan Count | % of Loan Count |
|--------------------------|-----------------|--------------|------------|-----------------|
| \$0 > & <= \$50000       | \$1,858,362.77  | 2.2%         | 117        | 19.7%           |
| \$50000 > & <= \$100000  | \$7,243,341.44  | 8.5%         | 96         | 16.2%           |
| \$100000 > & <= \$150000 | \$15,886,534.45 | 18.7%        | 127        | 21.4%           |
| \$150000 > & <= \$200000 | \$16,584,785.50 | 19.5%        | 95         | 16.0%           |
| \$200000 > & <= \$250000 | \$16,552,827.52 | 19.5%        | 74         | 12.5%           |
| \$250000 > & <= \$300000 | \$11,124,679.73 | 13.1%        | 41         | 6.9%            |
| \$300000 > & <= \$350000 | \$7,398,564.98  | 8.7%         | 23         | 3.9%            |
| \$350000 > & <= \$400000 | \$4,090,562.04  | 4.8%         | 11         | 1.9%            |
| \$400000 > & <= \$450000 | \$1,237,461.26  | 1.5%         | 3          | 0.5%            |
| \$450000 > & <= \$500000 | \$1,919,231.97  | 2.3%         | 4          | 0.7%            |
| \$500000 > & <= \$750000 | \$1,150,684.19  | 1.4%         | 2          | 0.3%            |
| > \$750,000              | \$0.00          | 0.0%         | 0          | 0.0%            |
|                          | \$85.047.035.85 | 100.0%       | 593        | 100.0%          |