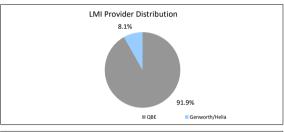

|











| Foreclosure, Claims and Losses                     | Balance     | Loan Count |
|----------------------------------------------------|-------------|------------|
| Properties foreclosed (Current)                    | \$0.00      | 0          |
| Claims submitted to mortgage insurers (cumulative) | \$70,056.08 | 1          |
| Claims paid by mortgage insurers (cumulative)      | \$70,056.08 | 1          |
| loss covered by excess spread (cumulative)         | \$3,629.85  | 1          |
| Amount charged off (cumulative)                    | \$0.00      | 0          |

Please note: Stratified data excludes loans where the collateral has been sold and there is an LMI claim pending.

## The Barton Series 2017-1 Trust Representative Pool

| Collections Period ending          | 31-Oct-24