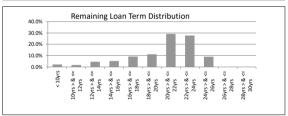

| Remaining Loan Term     | Balance          | % of Balance | Loan Count | % of Loan Count |
|-------------------------|------------------|--------------|------------|-----------------|
| < 10 years              | \$3,389,683.56   | 2.2%         | 52         | 5.9%            |
| 10 year > & <= 12 years | \$2,673,000.71   | 1.7%         | 30         | 3.4%            |
| 12 year > & <= 14 years | \$7,263,708.66   | 4.6%         | 52         | 5.9%            |
| 14 year > & <= 16 years | \$8,253,318.86   | 5.2%         | 64         | 7.3%            |
| 16 year > & <= 18 years | \$14,507,788.70  | 9.2%         | 83         | 9.4%            |
| 18 year > & <= 20 years | \$17,570,750.02  | 11.2%        | 111        | 12.6%           |
| 20 year > & <= 22 years | \$45,910,706.21  | 29.1%        | 231        | 26.3%           |
| 22 year > & <= 24 years | \$43,664,192.39  | 27.7%        | 198        | 22.5%           |
| 24 year > & <= 26 years | \$14,289,045.55  | 9.1%         | 59         | 6.7%            |
| 26 year > & <= 28 years | \$0.00           | 0.0%         | 0          | 0.0%            |
| 28 year > & <= 30 years | \$0.00           | 0.0%         | 0          | 0.0%            |
|                         | \$157 522 194 66 | 100.0%       | 880        | 100.0%          |