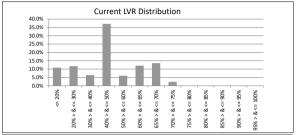

### TABLE 1

| Current LVR    | Balance          | % of Balance | Loan Count | % of Loan Count |
|----------------|------------------|--------------|------------|-----------------|
| <= 20%         | \$9,132,629.51   | 5.8%         | 184        | 20.9%           |
| 20% > & <= 30% | \$17,509,861.03  | 11.1%        | 131        | 14.9%           |
| 30% > & <= 40% | \$27,615,078.08  | 17.5%        | 152        | 17.3%           |
| 40% > & <= 50% | \$33,209,831.74  | 21.1%        | 149        | 16.9%           |
| 50% > & <= 60% | \$33,302,193.64  | 21.1%        | 133        | 15.1%           |
| 60% > & <= 65% | \$12,895,600.16  | 8.2%         | 50         | 5.7%            |
| 65% > & <= 70% | \$11,471,139.49  | 7.3%         | 37         | 4.2%            |
| 70% > & <= 75% | \$5,342,600.31   | 3.4%         | 21         | 2.4%            |
| 75% > & <= 80% | \$5,967,474.36   | 3.8%         | 20         | 2.3%            |
| 80% > & <= 85% | \$678,110.45     | 0.4%         | 2          | 0.2%            |
| 85% > & <= 90% | \$0.00           | 0.0%         | 0          | 0.0%            |
| 90% > & <= 95% | \$397,675.89     | 0.3%         | 1          | 0.1%            |
| 95% >          | \$0.00           | 0.0%         | 0          | 0.0%            |
|                | \$157,522,194.66 | 100.0%       | 880        | 100.0%          |