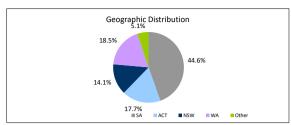

|











| Foreclosure, Claims and Losses                     | Balance      | Loan Count |
|----------------------------------------------------|--------------|------------|
| Properties foreclosed (Current)                    | \$397,675.89 | 1          |
| Claims submitted to mortgage insurers (cumulative) | \$0.00       | 0          |
| Claims paid by mortgage insurers (cumulative)      | \$0.00       | 0          |
| loss covered by excess spread (cumulative)         | \$0.00       | 0          |
| Amount charged off (cumulative)                    | \$0.00       | 0          |

Please note: Stratified data excludes loans where the collateral has been sold and there is an LMI claim pending.

### The Barton Series 2019-1 Trust Representative Pool

| Collections Period ending