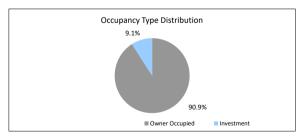

|
| 90 > days           | \$0.00         | 0.0%         | 0          | 0.0%            |
|                     | \$6,835,649.65 | 100.0%       | 56         | 100.0%          |
| TABLE 40            |                |              |            |                 |

| TABLE 10           | •              |              |            |                 |
|--------------------|----------------|--------------|------------|-----------------|
| Interest Rate Type | Balance        | % of Balance | Loan Count | % of Loan Count |
| Variable           | \$4,678,037.26 | 68.4%        | 43         | 76.8%           |
| Fixed              | \$2,157,612.39 | 31.6%        | 13         | 23.2%           |
|                    | \$6,835,649.65 | 100.0%       | 56         | 100.0%          |