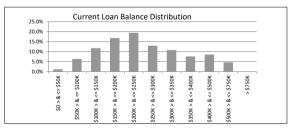

| Current Loan Balance     | Balance          | % of Balance | Loan Count | % of Loan Count |
|--------------------------|------------------|--------------|------------|-----------------|
| \$0 > & <= \$50000       | \$1,830,160.49   | 1.2%         | 110        | 12.5%           |
| \$50000 > & <= \$100000  | \$10,002,391.58  | 6.3%         | 133        | 15.1%           |
| \$100000 > & <= \$150000 | \$18,492,983.80  | 11.7%        | 148        | 16.8%           |
| \$150000 > & <= \$200000 | \$26,496,166.58  | 16.8%        | 151        | 17.2%           |
| \$200000 > & <= \$250000 | \$30,545,086.51  | 19.4%        | 135        | 15.3%           |
| \$250000 > & <= \$300000 | \$20,405,833.31  | 13.0%        | 75         | 8.5%            |
| \$300000 > & <= \$350000 | \$17,029,549.17  | 10.8%        | 53         | 6.0%            |
| \$350000 > & <= \$400000 | \$11,953,001.89  | 7.6%         | 32         | 3.6%            |
| \$400000 > & <= \$450000 | \$5,853,655.66   | 3.7%         | 14         | 1.6%            |
| \$450000 > & <= \$500000 | \$7,585,358.42   | 4.8%         | 16         | 1.8%            |
| \$500000 > & <= \$750000 | \$7,328,007.25   | 4.7%         | 13         | 1.5%            |
| > \$750,000              | \$0.00           | 0.0%         | 0          | 0.0%            |
|                          | \$157,522,194.66 | 100.0%       | 880        | 100.0%          |