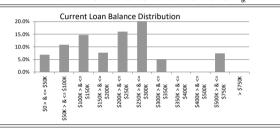

| Current Loan Balance     | Balance          | % of Balance | Loan Count | % of Loan Count |
|--------------------------|------------------|--------------|------------|-----------------|
| \$0 > & <= \$50000       | \$1,830,160.49   | 1.2%         | 110        | 12.5%           |
| \$50000 > & <= \$100000  | \$10,002,391.58  | 6.3%         | 133        | 15.1%           |
| \$100000 > & <= \$150000 | \$18,492,983.80  | 11.7%        | 148        | 16.8%           |
| \$150000 > & <= \$200000 | \$26,496,166.58  | 16.8%        | 151        | 17.2%           |
| \$200000 > & <= \$250000 | \$30,545,086.51  | 19.4%        | 135        | 15.3%           |
| \$250000 > & <= \$300000 | \$20,405,833.31  | 13.0%        | 75         | 8.5%            |
| \$300000 > & <= \$350000 | \$17,029,549.17  | 10.8%        | 53         | 6.0%            |
| \$350000 > & <= \$400000 | \$11,953,001.89  | 7.6%         | 32         | 3.6%            |
| \$400000 > & <= \$450000 | \$5,853,655.66   | 3.7%         | 14         | 1.6%            |
| \$450000 > & <= \$500000 | \$7,585,358.42   | 4.8%         | 16         | 1.8%            |
| \$500000 > & <= \$750000 | \$7,328,007.25   | 4.7%         | 13         | 1.5%            |
| > \$750,000              | \$0.00           | 0.0%         | 0          | 0.0%            |
|                          | \$157,522,194.66 | 100.0%       | 880        | 100.0%          |