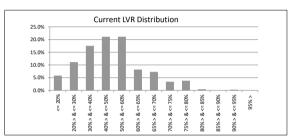

### TABLE 1

| Current LVR    | Balance          | % of Balance | Loan Count | % of Loan Count |
|----------------|------------------|--------------|------------|-----------------|
| <= 20%         | \$9,132,629.51   | 5.8%         | 184        | 20.9%           |
| 20% > & <= 30% | \$17,509,861.03  | 11.1%        | 131        | 14.9%           |
| 30% > & <= 40% | \$27,615,078.08  | 17.5%        | 152        | 17.3%           |
| 40% > & <= 50% | \$33,209,831.74  | 21.1%        | 149        | 16.9%           |
| 50% > & <= 60% | \$33,302,193.64  | 21.1%        | 133        | 15.1%           |
| 60% > & <= 65% | \$12,895,600.16  | 8.2%         | 50         | 5.7%            |
| 65% > & <= 70% | \$11,471,139.49  | 7.3%         | 37         | 4.2%            |
| 70% > & <= 75% | \$5,342,600.31   | 3.4%         | 21         | 2.4%            |
| 75% > & <= 80% | \$5,967,474.36   | 3.8%         | 20         | 2.3%            |
| 80% > & <= 85% | \$678,110.45     | 0.4%         | 2          | 0.2%            |
| 85% > & <= 90% | \$0.00           | 0.0%         | 0          | 0.0%            |
| 90% > & <= 95% | \$397,675.89     | 0.3%         | 1          | 0.1%            |
| 95% >          | \$0.00           | 0.0%         | 0          | 0.0%            |
|                | \$157,522,194.66 | 100.0%       | 880        | 100.0%          |