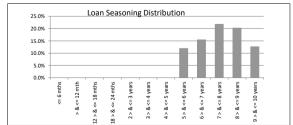

| Loan Seasoning    | Balance          | % of Balance | Loan Count | % of Loan Count |
|-------------------|------------------|--------------|------------|-----------------|
| <= 6 mths         | \$0.00           | 0.0%         | 0          | 0.0%            |
| > & <= 12 mth     | \$0.00           | 0.0%         | 0          | 0.0%            |
| 12 > & <= 18 mths | \$0.00           | 0.0%         | 0          | 0.0%            |
| 18 > & <= 24 mths | \$0.00           | 0.0%         | 0          | 0.0%            |
| 2 > & <= 3 years  | \$0.00           | 0.0%         | 0          | 0.0%            |
| 3 > & <= 4 years  | \$0.00           | 0.0%         | 0          | 0.0%            |
| 4 > & <= 5 years  | \$0.00           | 0.0%         | 0          | 0.0%            |
| 5 > & <= 6 years  | \$18,956,317.04  | 12.0%        | 93         | 10.6%           |
| 6 > & <= 7 years  | \$24,541,189.39  | 15.6%        | 116        | 13.2%           |
| 7 > & <= 8 years  | \$34,499,726.05  | 21.9%        | 189        | 21.5%           |
| 8 > & <= 9 years  | \$32,053,513.50  | 20.3%        | 173        | 19.7%           |
| 9 > & <= 10 years | \$20,087,659.38  | 12.8%        | 117        | 13.3%           |
| > 10 years        | \$27,383,789.30  | 17.4%        | 192        | 21.8%           |
|                   | \$157,522,194.66 | 100.0%       | 880        | 100.0%          |