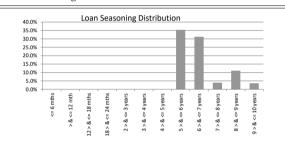

| Loan Seasoning    | Balance          | % of Balance | Loan Count | % of Loan Count |
|-------------------|------------------|--------------|------------|-----------------|
| <= 6 mths         | \$0.00           | 0.0%         | 0          | 0.0%            |
| > & <= 12 mth     | \$0.00           | 0.0%         | 0          | 0.0%            |
| 12 > & <= 18 mths | \$0.00           | 0.0%         | 0          | 0.0%            |
| 18 > & <= 24 mths | \$0.00           | 0.0%         | 0          | 0.0%            |
| 2 > & <= 3 years  | \$0.00           | 0.0%         | 0          | 0.0%            |
| 3 > & <= 4 years  | \$0.00           | 0.0%         | 0          | 0.0%            |
| 4 > & <= 5 years  | \$0.00           | 0.0%         | 0          | 0.0%            |
| 5 > & <= 6 years  | \$18,956,317.04  | 12.0%        | 93         | 10.6%           |
| 6 > & <= 7 years  | \$24,541,189.39  | 15.6%        | 116        | 13.2%           |
| 7 > & <= 8 years  | \$34,499,726.05  | 21.9%        | 189        | 21.5%           |
| 8 > & <= 9 years  | \$32,053,513.50  | 20.3%        | 173        | 19.7%           |
| 9 > & <= 10 years | \$20,087,659.38  | 12.8%        | 117        | 13.3%           |
| > 10 years        | \$27,383,789.30  | 17.4%        | 192        | 21.8%           |
|                   | \$157,522,194.66 | 100.0%       | 880        | 100.0%          |