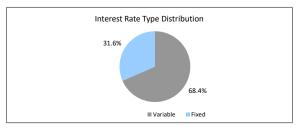

|
| 90 > days           | \$0.00         | 0.0%         | 0          | 0.0%            |
|                     | \$6,835,649.65 | 100.0%       | 56         | 100.0%          |
| TABLE 40            |                |              |            |                 |

| TABLE 10           | •              |              |            |                 |
|--------------------|----------------|--------------|------------|-----------------|
| Interest Rate Type | Balance        | % of Balance | Loan Count | % of Loan Count |
| Variable           | \$4,678,037.26 | 68.4%        | 43         | 76.8%           |
| Fixed              | \$2,157,612.39 | 31.6%        | 13         | 23.2%           |
|                    | \$6,835,649.65 | 100.0%       | 56         | 100.0%          |