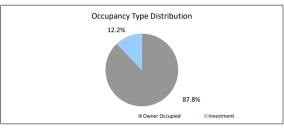

|











| Foreclosure, Claims and Losses                     | Balance      | Loan Count |
|----------------------------------------------------|--------------|------------|
| Properties foreclosed (Current)                    | \$397,675.89 | 1          |
| Claims submitted to mortgage insurers (cumulative) | \$0.00       | 0          |
| Claims paid by mortgage insurers (cumulative)      | \$0.00       | 0          |
| loss covered by excess spread (cumulative)         | \$0.00       | 0          |
| Amount charged off (cumulative)                    | \$0.00       | 0          |

Please note: Stratified data excludes loans where the collateral has been sold and there is an LMI claim pending.

### The Barton Series 2019-1 Trust Representative Pool

| Collections Period ending          | 31