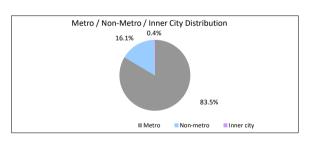

%            |
| 90 > days           | \$0.00         | 0.0%         | 0          | 0.0%            |
|                     | \$6,835,649.65 | 100.0%       | 56         | 100.0%          |
| TABLE 40            |                |              |            |                 |

| TABLE 10           | •              |              |            |                 |
|--------------------|----------------|--------------|------------|-----------------|
| Interest Rate Type | Balance        | % of Balance | Loan Count | % of Loan Count |
| Variable           | \$4,678,037.26 | 68.4%        | 43         | 76.8%           |
| Fixed              | \$2,157,612.39 | 31.6%        | 13         | 23.2%           |
|                    | \$6,835,649.65 | 100.0%       | 56         | 100.0%          |