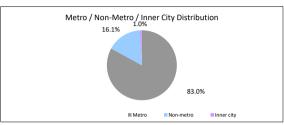

|











| Foreclosure, Claims and Losses                     | Balance      | Loan Count |
|----------------------------------------------------|--------------|------------|
| Properties foreclosed (Current)                    | \$397,675.89 | 1          |
| Claims submitted to mortgage insurers (cumulative) | \$0.00       | 0          |
| Claims paid by mortgage insurers (cumulative)      | \$0.00       | 0          |
| loss covered by excess spread (cumulative)         | \$0.00       | 0          |
| Amount charged off (cumulative)                    | \$0.00       | 0          |

Please note: Stratified data excludes loans where the collateral has been sold and there is an LMI claim pending.

### The Barton Series 2019-1 Trust Representative Pool

| Collections Period ending          |