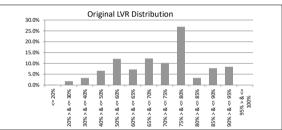

 TABLE 2

 Original LVR
 Balance
 % of Balance
 Loan Count
 % of Loan Count

 25% - 2 - 2%
 \$274,628.53
 0.2%
 6
 0.7%

 25% - 2 - 30%
 \$2,817,443.14
 1.8%
 31
 3.5%

 30% - 2 - 2 - 2%
 \$5,156,840.03
 3.3%
 51
 5.8%

 40% - 2 - 50%
 \$10,384,027.10
 6.6%
 90
 10.2%

 60% - 2 - 60%
 \$19,063,647.67
 12.1%
 110
 12.5%

 60% - 2 - 65%
 \$11,377,335.05
 7.2%
 75
 8.5%

 65% - 2 - 8 - 70%
 \$19,330,269.79
 12.3%
 100
 11.4%

 70% - 2 - 75%
 \$16,001,873.47
 10.2%
 84
 9.5%