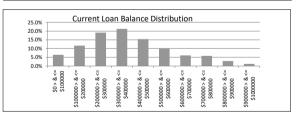

| Current Loan Balance      | Balance          | % of Balance | Loan Count | % of Loan Count |
|---------------------------|------------------|--------------|------------|-----------------|
| \$0 > & <= \$100000       | \$24,393,759.80  | 6.4%         | 488        | 30.5%           |
| \$100000 > & <= \$200000  | \$44,434,259.86  | 11.7%        | 300        | 18.8%           |
| \$200000 > & <= \$300000  | \$72,873,290.69  | 19.1%        | 292        | 18.3%           |
| \$300000 > & <= \$400000  | \$81,014,475.74  | 21.3%        | 232        | 14.5%           |
| \$400000 > & <= \$500000  | \$58,761,281.69  | 15.4%        | 132        | 8.3%            |
| \$500000 > & <= \$600000  | \$38,863,415.44  | 10.2%        | 71         | 4.4%            |
| \$600000 > & <= \$700000  | \$23,103,946.98  | 6.1%         | 36         | 2.3%            |
| \$700000 > & <= \$800000  | \$22,168,722.65  | 5.8%         | 30         | 1.9%            |
| \$800000 > & <= \$900000  | \$10,867,326.87  | 2.9%         | 13         | 0.8%            |
| \$900000 > & <= \$1000000 | \$4,684,953.15   | 1.2%         | 5          | 0.3%            |
|                           | \$381,165,432.87 | 100.0%       | 1,599      | 100.0%          |