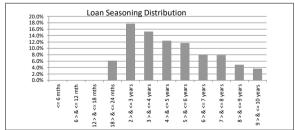

| Loan Seasoning    | Balance          | % of Balance | Loan Count % of | Loan Count |
|-------------------|------------------|--------------|-----------------|------------|
| <= 6 mths         | \$0.00           | 0.0%         | 0               | 0.0%       |
| 6 > & <= 12 mth   | \$0.00           | 0.0%         | 0               | 0.0%       |
| 12 > & <= 18 mths | \$0.00           | 0.0%         | 0               | 0.0%       |
| 18 > & <= 24 mths | \$23,466,576.97  | 6.2%         | 59              | 3.7%       |
| 2 > & <= 3 years  | \$67,485,484.75  | 17.7%        | 213             | 13.3%      |
| 3 > & <= 4 years  | \$58,194,730.61  | 15.3%        | 197             | 12.3%      |
| 4 > & <= 5 years  | \$47,224,483.79  | 12.4%        | 159             | 9.9%       |
| 5 > & <= 6 years  | \$44,537,116.94  | 11.7%        | 156             | 9.8%       |
| 6 > & <= 7 years  | \$30,483,271.68  | 8.0%         | 106             | 6.6%       |
| 7 > & <= 8 years  | \$30,160,390.23  | 7.9%         | 140             | 8.8%       |
| 8 > & <= 9 years  | \$18,653,023.27  | 4.9%         | 99              | 6.2%       |
| 9 > & <= 10 years | \$13,960,259.22  | 3.7%         | 82              | 5.1%       |
| > 10 years        | \$47,000,095.41  | 12.3%        | 388             | 24.3%      |
|                   | \$381,165,432.87 | 100.0%       | 1,599           | 100.0%     |