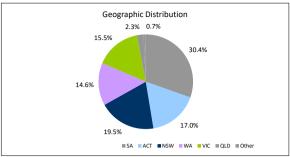

# Investor Reporting

| Payment Date              | 17-Sep-24 |
|---------------------------|-----------|
| Collections Period ending | 31-Aug-24 |

| Geographic Distribution      | Balance          | % of Balance | Loan Count | % of Loan Count |
|------------------------------|------------------|--------------|------------|-----------------|
| Australian Capital Territory | \$64,819,491.70  | 17.0%        | 198        | 12.4%           |
| New South Wales              | \$74,196,073.56  | 19.5%        | 269        | 16.8%           |
| Northern Territory           | \$879,028.67     | 0.2%         | 4          | 0.3%            |
| Queensland                   | \$8,696,219.09   | 2.3%         | 33         | 2.1%            |
| South Australia              | \$115,877,896.73 | 30.4%        | 681        | 42.6%           |
| Tasmania                     | \$1,905,927.50   | 0.5%         | 6          | 0.4%            |
| Victoria                     | \$59,192,115.06  | 15.5%        | 185        | 11.6%           |
| Western Australia            | \$55,598,680.56  | 14.6%        | 223        | 13.9%           |
| Undefined                    | \$0.00           | 0.0%         | 0          | 0.0%            |
|                              | \$381,165,432.87 | 100.0%       | 1,599      | 100.0%          |
| TABLE 8                      | <u> </u>         |              |            |                 |