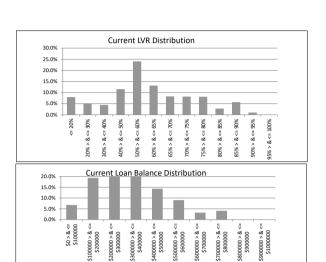

| TABLE 2         |                  |              |            |                 |
|-----------------|------------------|--------------|------------|-----------------|
| Original LVR    | Balance          | % of Balance | Loan Count | % of Loan Count |
| <= 20%          | \$3,369,314.18   | 0.9%         | 57         | 3.6%            |
| 25% > & <= 30%  | \$6,023,896.56   | 1.6%         | 65         | 4.1%            |
| 30% > & <= 40%  | \$13,635,842.34  | 3.6%         | 93         | 5.8%            |
| 40% > & <= 50%  | \$26,581,409.20  | 7.0%         | 133        | 8.3%            |
| 50% > & <= 60%  | \$37,671,748.70  | 9.9%         | 169        | 10.6%           |
| 60% > & <= 65%  | \$25,588,291.96  | 6.7%         | 110        | 6.9%            |
| 65% > & <= 70%  | \$37,479,833.99  | 9.8%         | 157        | 9.8%            |
| 70% > & <= 75%  | \$41,798,319.30  | 11.0%        | 167        | 10.4%           |
| 75% > & <= 80%  | \$120,632,082.88 | 31.6%        | 415        | 26.0%           |
| 80% > & <= 85%  | \$5,721,041.22   | 1.5%         | 20         | 1.3%            |
| 85% > & <= 90%  | \$35,881,495.03  | 9.4%         | 119        | 7.4%            |
| 90% > & <= 95%  | \$26,589,049.23  | 7.0%         | 93         | 5.8%            |
| 95% > & <= 100% | \$193,108.28     | 0.1%         | 1          | 0.1%            |
|                 | \$381,165,432.87 | 100.0%       | 1,599      | 100.0%          |

| Current Loan Balance      | Balance          | % of Balance | Loan Count | % of Loan Count |
|---------------------------|------------------|--------------|------------|-----------------|
| \$0 > & <= \$100000       | \$24,393,759.80  | 6.4%         | 488        | 30.5%           |
| \$100000 > & <= \$200000  | \$44,434,259.86  | 11.7%        | 300        | 18.8%           |
| \$200000 > & <= \$300000  | \$72,873,290.69  | 19.1%        | 292        | 18.3%           |
| \$300000 > & <= \$400000  | \$81,014,475.74  | 21.3%        | 232        | 14.5%           |
| \$400000 > & <= \$500000  | \$58,761,281.69  | 15.4%        | 132        | 8.3%            |
| \$500000 > & <= \$600000  | \$38,863,415.44  | 10.2%        | 71         | 4.4%            |
| \$600000 > & <= \$700000  | \$23,103,946.98  | 6.1%         | 36         | 2.3%            |
| \$700000 > & <= \$800000  | \$22,168,722.65  | 5.8%         | 30         | 1.9%            |
| \$800000 > & <= \$900000  | \$10,867,326.87  | 2.9%         | 13         | 0.8%            |
| \$900000 > & <= \$1000000 | \$4,684,953.15   | 1.2%         | 5          | 0.3%            |
|                           | \$381,165,432.87 | 100.0%       | 1,599      | 100.0%          |