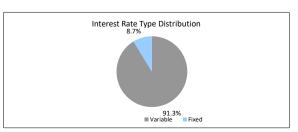

| TABLE 14           |                  |              |            |                 |
|--------------------|------------------|--------------|------------|-----------------|
| Interest Rate Type | Balance          | % of Balance | Loan Count | % of Loan Count |
| Variable           | \$360,310,647.56 | 94.5%        | 1524       | 95.3%           |
| Fixed              | \$20,854,785.31  | 5.5%         | 75         | 4.7%            |
| ,                  | \$381,165,432.87 | 100.0%       | 1,599      | 100.0%          |