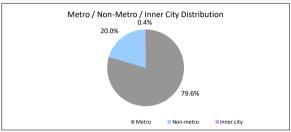

| Metro/Non-Metro/Inner-City | Balance          | % of Balance | Loan Count | % of Loan Count |
|----------------------------|------------------|--------------|------------|-----------------|
| Metro                      | \$303,436,658.58 | 79.6%        | 1167       | 73.0%           |
| Non-metro                  | \$76,361,185.71  | 20.0%        | 427        | 26.7%           |
| Inner city                 | \$1,367,588.58   | 0.4%         | 5          | 0.3%            |
| Undefined                  | \$0.00           | 0.0%         | 0          | 0.0%            |
| -                          | \$381,165,432.87 | 100.0%       | 1,599      | 100.0%          |