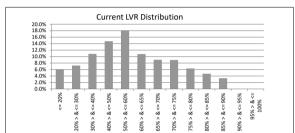

## TABLE 1

| Balance          | % of Balance                                                                                                                                                                                                                      | Loan Count                                                                                                                                                                                                                                  | % of Loan Count                                                                                                                                                                                                                                                                                  |
|------------------|-----------------------------------------------------------------------------------------------------------------------------------------------------------------------------------------------------------------------------------|---------------------------------------------------------------------------------------------------------------------------------------------------------------------------------------------------------------------------------------------|--------------------------------------------------------------------------------------------------------------------------------------------------------------------------------------------------------------------------------------------------------------------------------------------------|
| \$22,704,040.05  | 6.0%                                                                                                                                                                                                                              | 367                                                                                                                                                                                                                                         | 23.0%                                                                                                                                                                                                                                                                                            |
| \$27,602,237.34  | 7.2%                                                                                                                                                                                                                              | 164                                                                                                                                                                                                                                         | 10.3%                                                                                                                                                                                                                                                                                            |
| \$41,242,425.99  | 10.8%                                                                                                                                                                                                                             | 190                                                                                                                                                                                                                                         | 11.9%                                                                                                                                                                                                                                                                                            |
| \$56,184,254.34  | 14.7%                                                                                                                                                                                                                             | 200                                                                                                                                                                                                                                         | 12.5%                                                                                                                                                                                                                                                                                            |
| \$69,020,694.45  | 18.1%                                                                                                                                                                                                                             | 214                                                                                                                                                                                                                                         | 13.4%                                                                                                                                                                                                                                                                                            |
| \$41,059,392.57  | 10.8%                                                                                                                                                                                                                             | 125                                                                                                                                                                                                                                         | 7.8%                                                                                                                                                                                                                                                                                             |
| \$34,446,651.60  | 9.0%                                                                                                                                                                                                                              | 99                                                                                                                                                                                                                                          | 6.2%                                                                                                                                                                                                                                                                                             |
| \$34,119,146.00  | 9.0%                                                                                                                                                                                                                              | 96                                                                                                                                                                                                                                          | 6.0%                                                                                                                                                                                                                                                                                             |
| \$24,191,118.20  | 6.3%                                                                                                                                                                                                                              | 65                                                                                                                                                                                                                                          | 4.1%                                                                                                                                                                                                                                                                                             |
| \$17,956,829.93  | 4.7%                                                                                                                                                                                                                              | 50                                                                                                                                                                                                                                          | 3.1%                                                                                                                                                                                                                                                                                             |
| \$12,638,642.40  | 3.3%                                                                                                                                                                                                                              | 29                                                                                                                                                                                                                                          | 1.8%                                                                                                                                                                                                                                                                                             |
| \$0.00           | 0.0%                                                                                                                                                                                                                              | 0                                                                                                                                                                                                                                           | 0.0%                                                                                                                                                                                                                                                                                             |
| \$0.00           | 0.0%                                                                                                                                                                                                                              | 0                                                                                                                                                                                                                                           | 0.0%                                                                                                                                                                                                                                                                                             |
| \$381,165,432.87 | 100.0%                                                                                                                                                                                                                            | 1,599                                                                                                                                                                                                                                       | 100.0%                                                                                                                                                                                                                                                                                           |
|                  | \$22,704,040.05<br>\$27,602,237.34<br>\$41,224,245.99<br>\$56,184,254.34<br>\$69,020,694.45<br>\$41,059,392.57<br>\$34,446,651.60<br>\$34,119,146.00<br>\$24,191,118.20<br>\$17,956,829.93<br>\$12,638,642.40<br>\$0.00<br>\$0.00 | \$27,602,237.34 7.2% \$41,242,425.99 10.8% 566,184,254.34 14.7% \$69,020,694.45 18.1% \$41,059,392.57 10.8% 534,446,651.60 9.0% \$34,119,146.00 9.0% \$24,191,118.20 6.3% \$17,956,829.93 4.7% \$12,638,642.40 3.3% \$0.00 0.0% \$0.00 0.0% | \$22,704,040.05 6.0% 367 \$27,602,237.34 7.2% 164 \$41,242,425.99 10.8% 190 \$56,184,254.34 14.7% 200 \$59,020,694.45 18.1% 214 \$41,053,392.57 10.8% 125 \$34,446,651.60 9.0% 96 \$34,119,146.00 9.0% 96 \$24,191,118.20 6.33% 65 \$17,956,829.93 4.7% 50 \$12,638,642.40 3.3% 29 \$0.00 0.0% 0 |