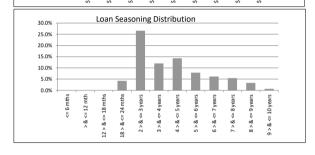

| Loan Seasoning    | Balance          | % of Balance | Loan Count % of | Loan Count |
|-------------------|------------------|--------------|-----------------|------------|
| <= 6 mths         | \$0.00           | 0.0%         | 0               | 0.0%       |
| 6 > & <= 12 mth   | \$0.00           | 0.0%         | 0               | 0.0%       |
| 12 > & <= 18 mths | \$0.00           | 0.0%         | 0               | 0.0%       |
| 18 > & <= 24 mths | \$23,466,576.97  | 6.2%         | 59              | 3.7%       |
| 2 > & <= 3 years  | \$67,485,484.75  | 17.7%        | 213             | 13.3%      |
| 3 > & <= 4 years  | \$58,194,730.61  | 15.3%        | 197             | 12.3%      |
| 4 > & <= 5 years  | \$47,224,483.79  | 12.4%        | 159             | 9.9%       |
| 5 > & <= 6 years  | \$44,537,116.94  | 11.7%        | 156             | 9.8%       |
| 6 > & <= 7 years  | \$30,483,271.68  | 8.0%         | 106             | 6.6%       |
| 7 > & <= 8 years  | \$30,160,390.23  | 7.9%         | 140             | 8.8%       |
| 8 > & <= 9 years  | \$18,653,023.27  | 4.9%         | 99              | 6.2%       |
| 9 > & <= 10 years | \$13,960,259.22  | 3.7%         | 82              | 5.1%       |
| > 10 years        | \$47,000,095.41  | 12.3%        | 388             | 24.3%      |
|                   | \$381,165,432.87 | 100.0%       | 1,599           | 100.0%     |