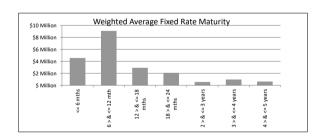

## TABLE 17

| Fixed Loan Maturity Profile | Balance         | % of Balance | Loan Count | eighted Average |
|-----------------------------|-----------------|--------------|------------|-----------------|
| <= 6 mths                   | \$4,562,810.11  | 21.9%        | 13         | 5.79%           |
| 6 > & <= 12 mth             | \$9,094,541.26  | 43.6%        | 34         | 5.91%           |
| 12 > & <= 18 mths           | \$2,929,730.62  | 14.0%        | 9          | 5.69%           |
| 18 > & <= 24 mths           | \$2,089,672.64  | 10.0%        | 9          | 6.24%           |
| 2 > & <= 3 years            | \$564,477.29    | 2.7%         | 3          | 6.29%           |
| 3 > & <= 4 years            | \$972,422.08    | 4.7%         | 4          | 6.03%           |
| 4 > & <= 5 years            | \$641,131.31    | 3.1%         | 3          | 6.56%           |
|                             | \$20,854,785.31 | 100.0%       | 75         |                 |