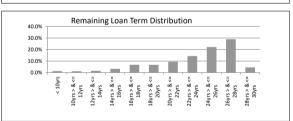

| TABLE 3                 |                  |              |            |                 |
|-------------------------|------------------|--------------|------------|-----------------|
| Remaining Loan Term     | Balance          | % of Balance | Loan Count | % of Loan Count |
| < 10 years              | \$4,897,986.10   | 1.3%         | 110        | 6.9%            |
| 10 year > & <= 12 years | \$4,328,053.82   | 1.1%         | 59         | 3.7%            |
| 12 year > & <= 14 years | \$5,839,428.36   | 1.5%         | 70         | 4.4%            |
| 14 year > & <= 16 years | \$12,433,660.44  | 3.3%         | 111        | 6.9%            |
| 16 year > & <= 18 years | \$26,030,385.29  | 6.8%         | 157        | 9.8%            |
| 18 year > & <= 20 years | \$25,519,810.55  | 6.7%         | 127        | 7.9%            |
| 20 year > & <= 22 years | \$35,687,197.98  | 9.4%         | 168        | 10.5%           |
| 22 year > & <= 24 years | \$54,601,668.75  | 14.3%        | 197        | 12.3%           |
| 24 year > & <= 26 years | \$84,478,989.11  | 22.2%        | 257        | 16.1%           |
| 26 year > & <= 28 years | \$110,140,346.55 | 28.9%        | 304        | 19.0%           |
| 28 year > & <= 31 years | \$17,207,905.92  | 4.5%         | 39         | 2.4%            |
|                         | \$381,165,432.87 | 100.0%       | 1,599      | 100.0%          |