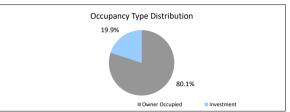

# TABLE 10

| Occupancy Type | Balance          | % of Balance | Loan Count | % of Loan Count |
|----------------|------------------|--------------|------------|-----------------|
| Owner Occupied | \$305,391,704.45 | 80.1%        | 1316       | 82.3%           |
| Investment     | \$75,773,728.42  | 19.9%        | 283        | 17.7%           |
|                | \$381 165 432 87 | 100.0%       | 1 500      | 100.0%          |