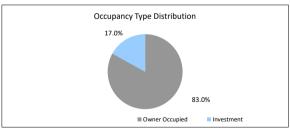

# TABLE 10

| Occupancy Type | Balance          | % of Balance | Loan Count | % of Loan Count |
|----------------|------------------|--------------|------------|-----------------|
| Owner Occupied | \$305,391,704.45 | 80.1%        | 1316       | 82.3%           |
| Investment     | \$75,773,728.42  | 19.9%        | 283        | 17.7%           |
|                | \$381 165 432 87 | 100.0%       | 1 500      | 100.0%          |