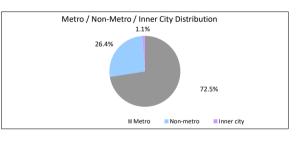

| Metro/Non-Metro/Inner-City | Balance          | % of Balance | Loan Count | % of Loan Count |
|----------------------------|------------------|--------------|------------|-----------------|
| Metro                      | \$303,436,658.58 | 79.6%        | 1167       | 73.0%           |
| Non-metro                  | \$76,361,185.71  | 20.0%        | 427        | 26.7%           |
| Inner city                 | \$1,367,588.58   | 0.4%         | 5          | 0.3%            |
| Undefined                  | \$0.00           | 0.0%         | 0          | 0.0%            |
| -                          | \$381,165,432.87 | 100.0%       | 1,599      | 100.0%          |