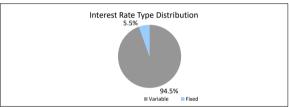

| TABLE 14           |                  |              |            |                 |
|--------------------|------------------|--------------|------------|-----------------|
| Interest Rate Type | Balance          | % of Balance | Loan Count | % of Loan Count |
| Variable           | \$360,310,647.56 | 94.5%        | 1524       | 95.3%           |
| Fixed              | \$20,854,785.31  | 5.5%         | 75         | 4.7%            |
| ,                  | \$381,165,432.87 | 100.0%       | 1,599      | 100.0%          |