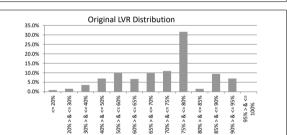

| TABLE 2         |                  |              |            |                 |
|-----------------|------------------|--------------|------------|-----------------|
| Original LVR    | Balance          | % of Balance | Loan Count | % of Loan Count |
| <= 20%          | \$3,369,314.18   | 0.9%         | 57         | 3.6%            |
| 25% > & <= 30%  | \$6,023,896.56   | 1.6%         | 65         | 4.1%            |
| 30% > & <= 40%  | \$13,635,842.34  | 3.6%         | 93         | 5.8%            |
| 40% > & <= 50%  | \$26,581,409.20  | 7.0%         | 133        | 8.3%            |
| 50% > & <= 60%  | \$37,671,748.70  | 9.9%         | 169        | 10.6%           |
| 60% > & <= 65%  | \$25,588,291.96  | 6.7%         | 110        | 6.9%            |
| 65% > & <= 70%  | \$37,479,833.99  | 9.8%         | 157        | 9.8%            |
| 70% > & <= 75%  | \$41,798,319.30  | 11.0%        | 167        | 10.4%           |
| 75% > & <= 80%  | \$120,632,082.88 | 31.6%        | 415        | 26.0%           |
| 80% > & <= 85%  | \$5,721,041.22   | 1.5%         | 20         | 1.3%            |
| 85% > & <= 90%  | \$35,881,495.03  | 9.4%         | 119        | 7.4%            |
| 90% > & <= 95%  | \$26,589,049.23  | 7.0%         | 93         | 5.8%            |
| 95% > & <= 100% | \$193,108.28     | 0.1%         | 1          | 0.1%            |
|                 | \$381,165,432.87 | 100.0%       | 1,599      | 100.0%          |