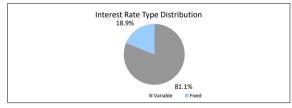

| 1.19 5.99 74.19 8.33 3.79 6.88 9.00 100.09 f Loan Courr 94.39 100.09 f Loan Courr 98.49 1.59 0.00 0.00 0.00 0.00                                                                                       |

Loan Count

\$0.00 \$70,056.08 \$70,056.08 \$3,629.85











## The Barton Series 2017-1 Trust Representative Pool

| Collections Period ending          |         | 31-Aug-24      |
|------------------------------------|---------|----------------|
| SUMMARY                            |         | 31-Aug-24      |
| Pool Balance                       |         | \$6,189,001.57 |
| Number of Loans                    |         | 39             |
| Avg Loan Balance                   |         | \$158,692.35   |
| Maximum Loan Balance               |         | \$482,326.99   |
| Minimum Loan Balance               |         | \$0.00         |
| Weighted Avg Interest Rate         |         | 6.58%          |
| Weighted Avg Seasoning (mths)      |         | 121.4          |
| Maximum Remaining Term (mths)      |         | 290.00         |
| Weighted Avg Re