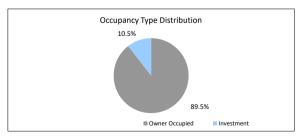

| -     | -     | -     | -     |     | 10.0% - |
|           |         |        |       |        |        |       |       |       | -     | -     | -     | -   | 5.0% -  |
|           |         |        |       |        |        |       |       |       |       |       |       |     | 0.0% -  |
| %0        | ·= 95%  | %06    | 82%   | %08    | 75%    | %02   | %59   | %09   | %     | %0¢   | 30%   | 20% | 0.076   |
| & <= 100% | Ü       | U.     |       | U.     |        | Ü.    | Ü,    | Ü     | 1     | ii V  | 1     | Ü   |         |
| 95% > & < | 90% > & | ×<br>× | ^     | ×<br>× | ×<br>× | ^     | ∞ ∧   | ^     | ^     | ^     | ^     |     |         |
|           | %       | 85% >  | < %08 | 75% >  | < %02  | 2%59  | < %09 | < %09 | 40% > | < %08 | 20% > |     |         |