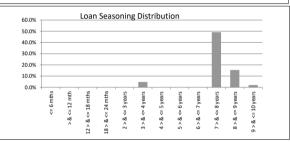

| TABLE 5           |                 |              |            |                 |
|-------------------|-----------------|--------------|------------|-----------------|
| Loan Seasoning    | Balance         | % of Balance | Loan Count | % of Loan Count |
| <= 6 mths         | \$0.00          | 0.0%         | 0          | 0.0%            |
| > & <= 12 mth     | \$0.00          | 0.0%         | 0          | 0.0%            |
| 12 > & <= 18 mths | \$0.00          | 0.0%         | 0          | 0.0%            |
| 18 > & <= 24 mths | \$0.00          | 0.0%         | 0          | 0.0%            |
| 2 > & <= 3 years  | \$0.00          | 0.0%         | 0          | 0.0%            |
| 3 > & <= 4 years  | \$0.00          | 0.0%         | 0          | 0.0%            |
| 4 > & <= 5 years  | \$0.00          | 0.0%         | 0          | 0.0%            |
| 5 > & <= 6 years  | \$0.00          | 0.0%         | 0          | 0.0%            |
| 6 > & <= 7 years  | \$0.00          | 0.0%         | 0          | 0.0%            |
| 7 > & <= 8 years  | \$7,142,111.18  | 8.0%         | 45         | 7.3%            |
| 8 > & <= 9 years  | \$20,322,617.27 | 22.8%        | 116        | 18.9%           |
| 9 > & <= 10 years | \$14,307,689.20 | 16.1%        | 110        | 17.9%           |
| > 10 years        | \$47,254,981.77 | 53.1%        | 344        | 55.9%           |
| -                 | \$89,027,399.42 | 100.0%       | 615        | 100.0%          |