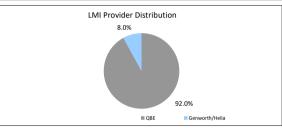

Please note: Stratified data excludes loans where the collateral has been sold and there is an LMI claim pending.