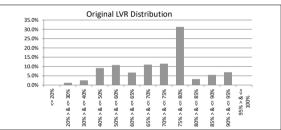

| TABLE 2         |                 |              |            |                 |
|-----------------|-----------------|--------------|------------|-----------------|
| Original LVR    | Balance         | % of Balance | Loan Count | % of Loan Count |
| <= 20%          | \$62,597.07     | 0.1%         | 1          | 0.2%            |
| 25% > & <= 30%  | \$1,077,632.15  | 1.2%         | 11         | 1.8%            |
| 30% > & <= 40%  | \$2,280,310.03  | 2.6%         | 33         | 5.4%            |
| 40% > & <= 50%  | \$8,135,510.74  | 9.1%         | 65         | 10.6%           |
| 50% > & <= 60%  | \$9,597,765.84  | 10.8%        | 88         | 14.3%           |
| 60% > & <= 65%  | \$5,987,351.31  | 6.7%         | 42         | 6.8%            |
| 65% > & <= 70%  | \$9,810,893.51  | 11.0%        | 64         | 10.4%           |
| 70% > & <= 75%  | \$10,263,548.35 | 11.5%        | 67         | 10.9%           |
| 75% > & <= 80%  | \$27,864,537.82 | 31.3%        | 168        | 27.3%           |
| 80% > & <= 85%  | \$2,906,502.35  | 3.3%         | 15         | 2.4%            |
| 85% > & <= 90%  | \$4,872,575.66  | 5.5%         | 28         | 4.6%            |
| 90% > & <= 95%  | \$6,168,174.59  | 6.9%         | 33         | 5.4%            |
| 95% > & <= 100% | \$0.00          | 0.0%         | 0          | 0.0%            |
|                 | \$89,027,399.42 | 100.0%       | 615        | 100.0%          |
| T101 F 0        | \$00,021,000112 | 100.070      | 0.0        |                 |