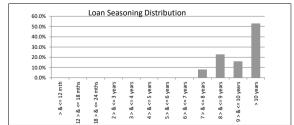

| TABLE 5           |                 |              |            |                 |
|-------------------|-----------------|--------------|------------|-----------------|
| Loan Seasoning    | Balance         | % of Balance | Loan Count | % of Loan Count |
| <= 6 mths         | \$0.00          | 0.0%         | 0          | 0.0%            |
| > & <= 12 mth     | \$0.00          | 0.0%         | 0          | 0.0%            |
| 12 > & <= 18 mths | \$0.00          | 0.0%         | 0          | 0.0%            |
| 18 > & <= 24 mths | \$0.00          | 0.0%         | 0          | 0.0%            |
| 2 > & <= 3 years  | \$0.00          | 0.0%         | 0          | 0.0%            |
| 3 > & <= 4 years  | \$0.00          | 0.0%         | 0          | 0.0%            |
| 4 > & <= 5 years  | \$0.00          | 0.0%         | 0          | 0.0%            |
| 5 > & <= 6 years  | \$0.00          | 0.0%         | 0          | 0.0%            |
| 6 > & <= 7 years  | \$0.00          | 0.0%         | 0          | 0.0%            |
| 7 > & <= 8 years  | \$7,142,111.18  | 8.0%         | 45         | 7.3%            |
| 8 > & <= 9 years  | \$20,322,617.27 | 22.8%        | 116        | 18.9%           |
| 9 > & <= 10 years | \$14,307,689.20 | 16.1%        | 110        | 17.9%           |
| > 10 years        | \$47,254,981.77 | 53.1%        | 344        | 55.9%           |
| -                 | \$89,027,399.42 | 100.0%       | 615        | 100.0%          |