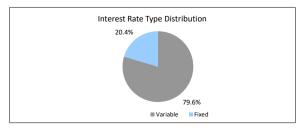

| -     | -     | -     | -     |     | 10.0% - |
|           |         |        |       |        |        |       |       |       | -     | -     | -     | -   | 5.0% -  |
|           |         |        |       |        |        |       |       |       |       |       |       |     | 0.0% -  |
| %0        | ·= 95%  | %06    | 82%   | %08    | 75%    | %02   | %59   | %09   | %     | %0¢   | 30%   | 20% | 0.076   |
| & <= 100% | Ü       | U.     |       | U.     |        | Ü.    | Ü,    | Ü     | 1     | ii V  | 1     | Ü   |         |
| 95% > & < | 90% > & | ×<br>× | ^     | ×<br>× | ×<br>× | ^     | ∞ ∧   | ^     | ^     | ^     | ^     |     |         |
|           | %       | 85% >  | < %08 | 75% >  | < %02  | 2%59  | < %09 | < %09 | 40% > | < %08 | 20% > |     |         |