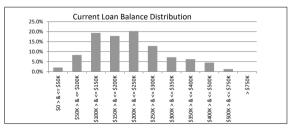

| Current Loan Balance     | Balance         | % of Balance | Loan Count | % of Loan Count |
|--------------------------|-----------------|--------------|------------|-----------------|
| \$0 > & <= \$50000       | \$1,815,608.40  | 2.0%         | 119        | 19.3%           |
| \$50000 > & <= \$100000  | \$7,409,136.99  | 8.3%         | 98         | 15.9%           |
| \$100000 > & <= \$150000 | \$17,256,865.01 | 19.4%        | 138        | 22.4%           |
| \$150000 > & <= \$200000 | \$15,901,575.06 | 17.9%        | 91         | 14.8%           |
| \$200000 > & <= \$250000 | \$18,095,916.31 | 20.3%        | 81         | 13.2%           |
| \$250000 > & <= \$300000 | \$11,421,201.43 | 12.8%        | 42         | 6.8%            |
| \$300000 > & <= \$350000 | \$6,397,975.99  | 7.2%         | 20         | 3.3%            |
| \$350000 > & <= \$400000 | \$5,563,675.29  | 6.2%         | 15         | 2.4%            |
| \$400000 > & <= \$450000 | \$2,110,695.19  | 2.4%         | 5          | 0.8%            |
| \$450000 > & <= \$500000 | \$1,926,804.71  | 2.2%         | 4          | 0.7%            |
| \$500000 > & <= \$750000 | \$1,127,945.04  | 1.3%         | 2          | 0.3%            |
| > \$750,000              | \$0.00          | 0.0%         | 0          | 0.0%            |
|                          | \$89,027,399.42 | 100.0%       | 615        | 100.0%          |