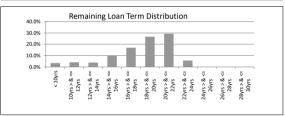

| TABLE 3                 | ·               |              |            |                 |
|-------------------------|-----------------|--------------|------------|-----------------|
| Remaining Loan Term     | Balance         | % of Balance | Loan Count | % of Loan Count |
| < 10 years              | \$3,017,894.18  | 3.4%         | 51         | 8.3%            |
| 10 year > & <= 12 years | \$3,655,546.09  | 4.1%         | 35         | 5.7%            |
| 12 year > & <= 14 years | \$3,384,632.03  | 3.8%         | 33         | 5.4%            |
| 14 year > & <= 16 years | \$9,068,730.30  | 10.2%        | 81         | 13.2%           |
| 16 year > & <= 18 years | \$15,107,488.74 | 17.0%        | 101        | 16.4%           |
| 18 year > & <= 20 years | \$23,732,952.46 | 26.7%        | 141        | 22.9%           |
| 20 year > & <= 22 years | \$26,082,638.59 | 29.3%        | 149        | 24.2%           |
| 22 year > & <= 24 years | \$4,977,517.03  | 5.6%         | 24         | 3.9%            |
| 24 year > & <= 26 years | \$0.00          | 0.0%         | 0          | 0.0%            |
| 26 year > & <= 28 years | \$0.00          | 0.0%         | 0          | 0.0%            |
| 28 year > & <= 30 years | \$0.00          | 0.0%         | 0          | 0.0%            |
|                         | \$89,027,399.42 | 100.0%       | 615        | 100.0%          |