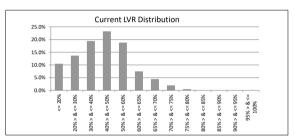

#### TABLE 1

| Current LVR     | Balance         | % of Balance | Loan Count | % of Loan Count |
|-----------------|-----------------|--------------|------------|-----------------|
| <= 20%          | \$9,315,860.50  | 10.5%        | 194        | 31.5%           |
| 20% > & <= 30%  | \$12,183,106.92 | 13.7%        | 89         | 14.5%           |
| 30% > & <= 40%  | \$17,302,303.24 | 19.4%        | 96         | 15.6%           |
| 40% > & <= 50%  | \$20,691,112.92 | 23.2%        | 101        | 16.4%           |
| 50% > & <= 60%  | \$16,740,538.48 | 18.8%        | 80         | 13.0%           |
| 60% > & <= 65%  | \$6,662,765.22  | 7.5%         | 29         | 4.7%            |
| 65% > & <= 70%  | \$3,967,325.71  | 4.5%         | 17         | 2.8%            |
| 70% > & <= 75%  | \$1,746,032.03  | 2.0%         | 7          | 1.1%            |
| 75% > & <= 80%  | \$418,354.40    | 0.5%         | 2          | 0.3%            |
| 80% > & <= 85%  | \$0.00          | 0.0%         | 0          | 0.0%            |
| 85% > & <= 90%  | \$0.00          | 0.0%         | 0          | 0.0%            |
| 90% > & <= 95%  | \$0.00          | 0.0%         | 0          | 0.0%            |
| 95% > & <= 100% | \$0.00          | 0.0%         | 0          | 0.0%            |
|                 | \$89,027,399.42 | 100.0%       | 615        | 100.0%          |