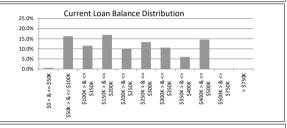

| Current Loan Balance     | Balance         | % of Balance | Loan Count | % of Loan Count |
|--------------------------|-----------------|--------------|------------|-----------------|
| \$0 > & <= \$50000       | \$1,815,608.40  | 2.0%         | 119        | 19.3%           |
| \$50000 > & <= \$100000  | \$7,409,136.99  | 8.3%         | 98         | 15.9%           |
| \$100000 > & <= \$150000 | \$17,256,865.01 | 19.4%        | 138        | 22.4%           |
| \$150000 > & <= \$200000 | \$15,901,575.06 | 17.9%        | 91         | 14.8%           |
| \$200000 > & <= \$250000 | \$18,095,916.31 | 20.3%        | 81         | 13.2%           |
| \$250000 > & <= \$300000 | \$11,421,201.43 | 12.8%        | 42         | 6.8%            |
| \$300000 > & <= \$350000 | \$6,397,975.99  | 7.2%         | 20         | 3.3%            |
| \$350000 > & <= \$400000 | \$5,563,675.29  | 6.2%         | 15         | 2.4%            |
| \$400000 > & <= \$450000 | \$2,110,695.19  | 2.4%         | 5          | 0.8%            |
| \$450000 > & <= \$500000 | \$1,926,804.71  | 2.2%         | 4          | 0.7%            |
| \$500000 > & <= \$750000 | \$1,127,945.04  | 1.3%         | 2          | 0.3%            |
| > \$750,000              | \$0.00          | 0.0%         | 0          | 0.0%            |
|                          | \$89,027,399.42 | 100.0%       | 615        | 100.0%          |