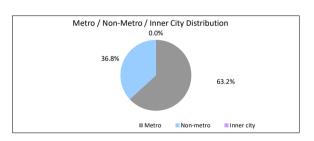

| -     | -     | -     | -     |     | 10.0% - |
|           |         |        |       |        |        |       |       |       | -     | -     | -     | -   | 5.0% -  |
|           |         |        |       |        |        |       |       |       |       |       |       |     | 0.0% -  |
| %0        | ·= 95%  | %06    | 82%   | %08    | 75%    | %02   | %59   | %09   | %     | %0¢   | 30%   | 20% | 0.076   |
| & <= 100% | Ü       | U.     |       | U.     |        | Ü.    | Ü,    | Ü     | 1     | ii V  | 1     | Ü   |         |
| 95% > & < | 90% > & | ×<br>× | ^     | ×<br>× | ×<br>× | ^     | ∞ ∧   | ^     | ^     | ^     | ^     |     |         |
|           | %       | 85% >  | < %08 | 75% >  | < %02  | 2%59  | < %09 | < %09 | 40% > | < %08 | 20% > |     |         |