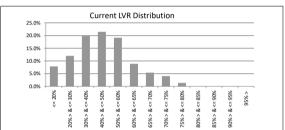

#### TABLE 1

| Current LVR    | Balance          | % of Balance | Loan Count | % of Loan Count |
|----------------|------------------|--------------|------------|-----------------|
| <= 20%         | \$9,892,824.83   | 7.9%         | 197        | 26.2%           |
| 20% > & <= 30% | \$15,093,819.76  | 12.0%        | 111        | 14.7%           |
| 30% > & <= 40% | \$24,942,304.84  | 19.8%        | 135        | 17.9%           |
| 40% > & <= 50% | \$27,011,741.52  | 21.5%        | 117        | 15.5%           |
| 50% > & <= 60% | \$24,100,360.98  | 19.2%        | 104        | 13.8%           |
| 60% > & <= 65% | \$11,174,016.83  | 8.9%         | 42         | 5.6%            |
| 65% > & <= 70% | \$6,785,696.97   | 5.4%         | 22         | 2.9%            |
| 70% > & <= 75% | \$5,078,672.73   | 4.0%         | 19         | 2.5%            |
| 75% > & <= 80% | \$1,706,930.01   | 1.4%         | 6          | 0.8%            |
| 80% > & <= 85% | \$0.00           | 0.0%         | 0          | 0.0%            |
| 85% > & <= 90% | \$0.00           | 0.0%         | 0          | 0.0%            |
| 90% > & <= 95% | \$0.00           | 0.0%         | 0          | 0.0%            |
| 95% >          | \$0.00           | 0.0%         | 0          | 0.0%            |
|                | \$125,786,368,47 | 100.0%       | 753        | 100.0%          |