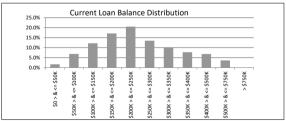

### TABLE 4

| Current Loan Balance     | Balance          | % of Balance | Loan Count | % of Loan Count |
|--------------------------|------------------|--------------|------------|-----------------|
| \$0 > & <= \$50000       | \$2,079,678.48   | 1.7%         | 123        | 16.3%           |
| \$50000 > & <= \$100000  | \$8,633,872.68   | 6.9%         | 115        | 15.3%           |
| \$100000 > & <= \$150000 | \$15,328,497.87  | 12.2%        | 122        | 16.2%           |
| \$150000 > & <= \$200000 | \$21,533,788.48  | 17.1%        | 124        | 16.5%           |
| \$200000 > & <= \$250000 | \$25,830,503.35  | 20.5%        | 115        | 15.3%           |
| \$250000 > & <= \$300000 | \$16,965,951.61  | 13.5%        | 62         | 8.2%            |
| \$300000 > & <= \$350000 | \$12,550,859.39  | 10.0%        | 39         | 5.2%            |
| \$350000 > & <= \$400000 | \$9,703,297.84   | 7.7%         | 26         | 3.5%            |
| \$400000 > & <= \$450000 | \$3,882,807.37   | 3.1%         | 9          | 1.2%            |
| \$450000 > & <= \$500000 | \$4,713,505.00   | 3.7%         | 10         | 1.3%            |
| \$500000 > & <= \$750000 | \$4,563,606.40   | 3.6%         | 8          | 1.1%            |
| > \$750,000              | \$0.00           | 0.0%         | 0          | 0.0%            |
| ·                        | \$125.786.368.47 | 100.0%       | 753        | 100.0%          |