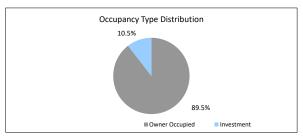

|
| 30 > and <= 60 days | \$0.00         | 0.0%         | 0          | 0.0%            |
| 60 > and <= 90 days | \$0.00         | 0.0%         | 0          | 0.0%            |
| 90 > days           | \$0.00         | 0.0%         | 0          | 0.0%            |
|                     | \$5,837,818.06 | 100.0%       | 53         | 100.0%          |
| TABLE 10            |                |              |            |                 |
| Interest Rate Type  | Balance        | % of Balance | Loan Count | % of Loan Count |
| Variable            | \$4,191,547.14 | 71.8%        | 44         | 83.0%           |
| Fixed               | \$1,646,270.92 | 28.2%        | 9          | 17.0%           |
|                     | \$5,837,818.06 | 100.0%       | 53         | 100.0%          |