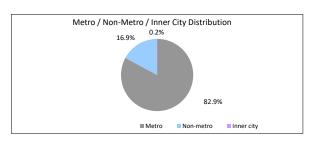

|
| 30 > and <= 60 days | \$0.00         | 0.0%         | 0          | 0.0%            |
| 60 > and <= 90 days | \$0.00         | 0.0%         | 0          | 0.0%            |
| 90 > days           | \$0.00         | 0.0%         | 0          | 0.0%            |
|                     | \$5,837,818.06 | 100.0%       | 53         | 100.0%          |
| TABLE 10            |                |              |            |                 |
| Interest Rate Type  | Balance        | % of Balance | Loan Count | % of Loan Count |
| Variable            | \$4,191,547.14 | 71.8%        | 44         | 83.0%           |
| Fixed               | \$1,646,270.92 | 28.2%        | 9          | 17.0%           |
|                     | \$5,837,818.06 | 100.0%       | 53         | 100.0%          |