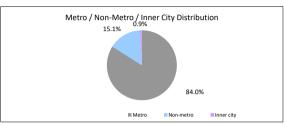

.0% 100.0% 100.0% 100.0% 100.0% 100.0% 100.0% 100.0% 100.0% 100.0% 100.0% 100.0% 100.0% 100.0% 100.0% 100.0% 100.0% 100.0% 100.0% 100.0% 100.0% 100.0% 100.0% 100.0% 100.0% 100.0% 100.0% 100.0% 100.0% 100.0% 100.0% 100.0% 100.0% 100.0% 100.0% 100.0% 100.0% 100.0% 100.0% 100.0% 100.0% 100.0% 100.0% 100.0% 100.0% 100.0% 100.0% 100.0% 100.0% 100.0% 100.0% 100.0% 100.0% 100.0% 100.0% 100.0% 100.0% 100.0% 100.0% 100.0% 100.0% 100.0% 100.0% 100.0% 100.0% 100.0% 100.0% 100.0% 100.0% 100.0% 100.0% 100.0% 100.0% 100.0% 100.0% 100.0% 100.0% 100.0% 100.0% 100.0% 100.0% 100.0% 100.0% 100.0% 100.0% 100.0% 100.0% 100.0% 100.0% 100.0% 100.0% 100.0% 100.0% 100.0% 100.0% 100.0% 100.0% 100.0% 100.0% 100.0% 100.0% 100.0% 100.0% 100.0% 100.0% 100.0% 100.0% 100.0% 100.0% 100.0% 100.0% 100.0% 100.0% 100.0% |











# TABLE 16

| TABLE 10                                           |         |            |
|----------------------------------------------------|---------|------------|
| Foreclosure, Claims and Losses                     | Balance | Loan Count |
| Properties foreclosed (Current)                    | \$0.00  | 0          |
| Claims submitted to mortgage insurers (cumulative) | \$0.00  | 0          |
| Claims paid by mortgage insurers (cumulative)      | \$0.00  | 0          |
| loss covered by excess spread (cumulative)         | \$0.00  | 0          |
| Amount charged off (cumulative)                    | \$0.00  | 0          |

Please note: Stratified data excludes loans where the collateral has been sold and there is an LMI claim pending.

## The Barton Series 2019-1 Trust Repres