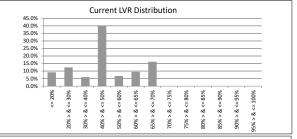

#### TABLE 1

| Current LVR    | Balance          | % of Balance | Loan Count | % of Loan Count |
|----------------|------------------|--------------|------------|-----------------|
| <= 20%         | \$9,892,824.83   | 7.9%         | 197        | 26.2%           |
| 20% > & <= 30% | \$15,093,819.76  | 12.0%        | 111        | 14.7%           |
| 30% > & <= 40% | \$24,942,304.84  | 19.8%        | 135        | 17.9%           |
| 40% > & <= 50% | \$27,011,741.52  | 21.5%        | 117        | 15.5%           |
| 50% > & <= 60% | \$24,100,360.98  | 19.2%        | 104        | 13.8%           |
| 60% > & <= 65% | \$11,174,016.83  | 8.9%         | 42         | 5.6%            |
| 65% > & <= 70% | \$6,785,696.97   | 5.4%         | 22         | 2.9%            |
| 70% > & <= 75% | \$5,078,672.73   | 4.0%         | 19         | 2.5%            |
| 75% > & <= 80% | \$1,706,930.01   | 1.4%         | 6          | 0.8%            |
| 80% > & <= 85% | \$0.00           | 0.0%         | 0          | 0.0%            |
| 85% > & <= 90% | \$0.00           | 0.0%         | 0          | 0.0%            |
| 90% > & <= 95% | \$0.00           | 0.0%         | 0          | 0.0%            |
| 95% >          | \$0.00           | 0.0%         | 0          | 0.0%            |
|                | \$125,786,368,47 | 100.0%       | 753        | 100.0%          |