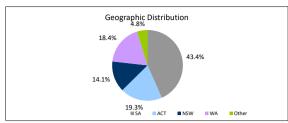

00.0% 100.0% 100.0% 100.0% 100.0% 100.0% 100.0% 100.0% 100.0% 100.0% 100.0% 100.0% 100.0% 100.0% 100.0% 100.0% 100.0% 100.0% 100.0% 100.0% 100.0% 100.0% 100.0% 100.0% 100.0% 100.0% 100.0% 100.0% 100.0% 100.0% 100.0% 100.0% 100.0% 100.0% 100.0% 100.0% 100.0% 100.0% 100.0% 100.0% 100.0% 100.0% 100.0% 100.0% 100.0% 100.0% 100.0% 100.0% 100.0% 100.0% 100.0% 100.0% 100.0% 100.0% 100.0% 100.0% 100.0% 100.0% 100.0% 100.0% 100.0% 100.0% 100.0% 100.0% 100.0% 100.0% 100.0% 100.0% 100.0% 100.0% 100.0% 100.0% 100.0% 100.0% 100.0% 100.0% 100.0% 100.0% 100.0% 100.0% 100.0% 100.0% 100.0% 100.0% 100.0% 100.0% 100.0% 100.0% 100.0% 100.0% 100.0% 100.0% 100.0% 100.0% 100.0% 100.0% 100.0% 100.0% 100.0% 100.0% 100.0% 100.0% 100.0% 100.0% 100.0% 100.0% 100.0% 100.0% 100.0% 100.0% 100.0% 100.0% 100.0% 100.0% |











# TABLE 16

| TABLE 10                                           |         |            |
|----------------------------------------------------|---------|------------|
| Foreclosure, Claims and Losses                     | Balance | Loan Count |
| Properties foreclosed (Current)                    | \$0.00  | 0          |
| Claims submitted to mortgage insurers (cumulative) | \$0.00  | 0          |
| Claims paid by mortgage insurers (cumulative)      | \$0.00  | 0          |
| loss covered by excess spread (cumulative)         | \$0.00  | 0          |
| Amount charged off (cumulative)                    | \$0.00  | 0          |

Please note: Stratified data excludes loans where the collateral has been sold and there is an LMI claim pending.

## The Barton Series 2019-1 Trust Repr