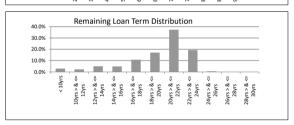

| ΓΑ | В | L | E  | 3   |    |
|----|---|---|----|-----|----|
| 2~ | m | - | ir | ۱ir | ·~ |

| Remaining Loan Term     | Baiance          | % of Balance | Loan Count | % of Loan Count |
|-------------------------|------------------|--------------|------------|-----------------|
| < 10 years              | \$3,644,598.87   | 2.9%         | 56         | 7.4%            |
| 10 year > & <= 12 years | \$2,810,874.54   | 2.2%         | 32         | 4.2%            |
| 12 year > & <= 14 years | \$6,311,947.02   | 5.0%         | 47         | 6.2%            |
| 14 year > & <= 16 years | \$6,117,658.93   | 4.9%         | 47         | 6.2%            |
| 16 year > & <= 18 years | \$13,557,706.11  | 10.8%        | 86         | 11.4%           |
| 18 year > & <= 20 years | \$21,467,312.09  | 17.1%        | 130        | 17.3%           |
| 20 year > & <= 22 years | \$46,922,270.18  | 37.3%        | 243        | 32.3%           |
| 22 year > & <= 24 years | \$24,294,541.71  | 19.3%        | 111        | 14.7%           |
| 24 year > & <= 26 years | \$659,459.02     | 0.5%         | 1          | 0.1%            |
| 26 year > & <= 28 years | \$0.00           | 0.0%         | 0          | 0.0%            |
| 28 year > & <= 30 years | \$0.00           | 0.0%         | 0          | 0.0%            |
|                         | \$125 786 368 47 | 100.0%       | 753        | 100.0%          |