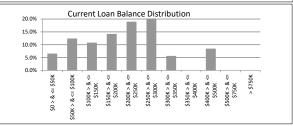

### TABLE 4

| Current Loan Balance     | Balance          | % of Balance | Loan Count | % of Loan Count |
|--------------------------|------------------|--------------|------------|-----------------|
| \$0 > & <= \$50000       | \$2,079,678.48   | 1.7%         | 123        | 16.3%           |
| \$50000 > & <= \$100000  | \$8,633,872.68   | 6.9%         | 115        | 15.3%           |
| \$100000 > & <= \$150000 | \$15,328,497.87  | 12.2%        | 122        | 16.2%           |
| \$150000 > & <= \$200000 | \$21,533,788.48  | 17.1%        | 124        | 16.5%           |
| \$200000 > & <= \$250000 | \$25,830,503.35  | 20.5%        | 115        | 15.3%           |
| \$250000 > & <= \$300000 | \$16,965,951.61  | 13.5%        | 62         | 8.2%            |
| \$300000 > & <= \$350000 | \$12,550,859.39  | 10.0%        | 39         | 5.2%            |
| \$350000 > & <= \$400000 | \$9,703,297.84   | 7.7%         | 26         | 3.5%            |
| \$400000 > & <= \$450000 | \$3,882,807.37   | 3.1%         | 9          | 1.2%            |
| \$450000 > & <= \$500000 | \$4,713,505.00   | 3.7%         | 10         | 1.3%            |
| \$500000 > & <= \$750000 | \$4,563,606.40   | 3.6%         | 8          | 1.1%            |
| > \$750,000              | \$0.00           | 0.0%         | 0          | 0.0%            |
| ·                        | \$125.786.368.47 | 100.0%       | 753        | 100.0%          |