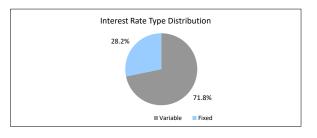

|
| 30 > and <= 60 days | \$0.00         | 0.0%         | 0          | 0.0%            |
| 60 > and <= 90 days | \$0.00         | 0.0%         | 0          | 0.0%            |
| 90 > days           | \$0.00         | 0.0%         | 0          | 0.0%            |
|                     | \$5,837,818.06 | 100.0%       | 53         | 100.0%          |
| TABLE 10            |                |              |            |                 |
| Interest Rate Type  | Balance        | % of Balance | Loan Count | % of Loan Count |
| Variable            | \$4,191,547.14 | 71.8%        | 44         | 83.0%           |
| Fixed               | \$1,646,270.92 | 28.2%        | 9          | 17.0%           |
|                     | \$5,837,818.06 | 100.0%       | 53         | 100.0%          |