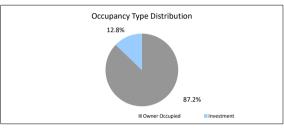

% 100.0% 100.0% 100.0% 100.0% 100.0% 100.0% 100.0% 100.0% 100.0% 100.0% 100.0% 100.0% 100.0% 100.0% 100.0% 100.0% 100.0% 100.0% 100.0% 100.0% 100.0% 100.0% 100.0% 100.0% 100.0% 100.0% 100.0% 100.0% 100.0% 100.0% 100.0% 100.0% 100.0% 100.0% 100.0% 100.0% 100.0% 100.0% 100.0% 100.0% 100.0% 100.0% 100.0% 100.0% 100.0% 100.0% 100.0% 100.0% 100.0% 100.0% 100.0% 100.0% 100.0% 100.0% 100.0% 100.0% 100.0% 100.0% 100.0% 100.0% 100.0% 100.0% 100.0% 100.0% 100.0% 100.0% 100.0% 100.0% 100.0% 100.0% 100.0% 100.0% 100.0% 100.0% 100.0% 100.0% 100.0% 100.0% 100.0% 100.0% 100.0% 100.0% 100.0% 100.0% 100.0% 100.0% 100.0% 100.0% 100.0% 100.0% 100.0% 100.0% 100.0% 100.0% 100.0% 100.0% 100.0% 100.0% 100.0% 100.0% 100.0% 100.0% 100.0% 100.0% 100.0% 100.0% 100.0% 100.0% 100.0% 100.0% 100.0% 100.0% 100.0% |











# TABLE 16

| TABLE 10                                           |         |            |
|----------------------------------------------------|---------|------------|
| Foreclosure, Claims and Losses                     | Balance | Loan Count |
| Properties foreclosed (Current)                    | \$0.00  | 0          |
| Claims submitted to mortgage insurers (cumulative) | \$0.00  | 0          |
| Claims paid by mortgage insurers (cumulative)      | \$0.00  | 0          |
| loss covered by excess spread (cumulative)         | \$0.00  | 0          |
| Amount charged off (cumulative)                    | \$0.00  | 0          |

Please note: Stratified data excludes loans where the collateral has been sold and there is an LMI claim pending.

## The Barton Series 2019-1 Trust Represen