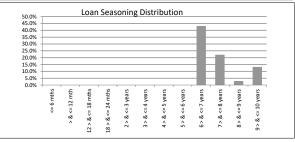

| TA | BL | Æ | 5 |
|----|----|---|---|

| Loan Seasoning    | Balance          | % of Balance | Loan Count | % of Loan Count |
|-------------------|------------------|--------------|------------|-----------------|
| <= 6 mths         | \$0.00           | 0.0%         | 0          | 0.0%            |
| > & <= 12 mth     | \$0.00           | 0.0%         | 0          | 0.0%            |
| 12 > & <= 18 mths | \$0.00           | 0.0%         | 0          | 0.0%            |
| 18 > & <= 24 mths | \$0.00           | 0.0%         | 0          | 0.0%            |
| 2 > & <= 3 years  | \$0.00           | 0.0%         | 0          | 0.0%            |
| 3 > & <= 4 years  | \$0.00           | 0.0%         | 0          | 0.0%            |
| 4 > & <= 5 years  | \$0.00           | 0.0%         | 0          | 0.0%            |
| 5 > & <= 6 years  | \$0.00           | 0.0%         | 0          | 0.0%            |
| 6 > & <= 7 years  | \$16,352,478.93  | 13.0%        | 84         | 11.2%           |
| 7 > & <= 8 years  | \$15,584,608.03  | 12.4%        | 82         | 10.9%           |
| 8 > & <= 9 years  | \$30,063,015.08  | 23.9%        | 181        | 24.0%           |
| 9 > & <= 10 years | \$26,907,466.66  | 21.4%        | 151        | 20.1%           |
| > 10 years        | \$36,878,799.77  | 29.3%        | 255        | 33.9%           |
|                   | \$125,786,368.47 | 100.0%       | 753        | 100.0%          |