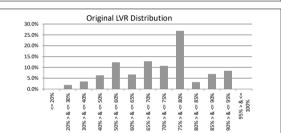

| TABLE 2         |                  |              |            |                 |
|-----------------|------------------|--------------|------------|-----------------|
| Original LVR    | Balance          | % of Balance | Loan Count | % of Loan Count |
| <= 20%          | \$142,950.81     | 0.1%         | 5          | 0.7%            |
| 25% > & <= 30%  | \$2,374,174.56   | 1.9%         | 30         | 4.0%            |
| 30% > & <= 40%  | \$4,399,512.46   | 3.5%         | 46         | 6.1%            |
| 40% > & <= 50%  | \$7,982,294.93   | 6.3%         | 76         | 10.1%           |
| 50% > & <= 60%  | \$15,559,448.62  | 12.4%        | 93         | 12.4%           |
| 60% > & <= 65%  | \$8,457,012.27   | 6.7%         | 63         | 8.4%            |
| 65% > & <= 70%  | \$16,140,494.53  | 12.8%        | 89         | 11.8%           |
| 70% > & <= 75%  | \$13,456,442.40  | 10.7%        | 72         | 9.6%            |
| 75% > & <= 80%  | \$33,790,659.22  | 26.9%        | 178        | 23.6%           |
| 80% > & <= 85%  | \$4,062,463.88   | 3.2%         | 19         | 2.5%            |
| 85% > & <= 90%  | \$8,787,200.15   | 7.0%         | 36         | 4.8%            |
| 90% > & <= 95%  | \$10,633,714.64  | 8.5%         | 46         | 6.1%            |
| 95% > & <= 100% | \$0.00           | 0.0%         | 0          | 0.0%            |
|                 | \$125,786,368.47 | 100.0%       | 753        | 100.0%          |
| TABLE 2         |                  |              |            |                 |