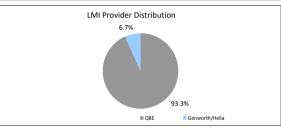

ighted Ave Interest Rate               | Balance                            | Loan Counti  |              |                      |

| Foreclosure, Claims and Losses                     | Balance | Loan Count |
|----------------------------------------------------|---------|------------|
| Properties foreclosed (Current)                    | \$0.00  | 0          |
| Claims submitted to mortgage insurers (cumulative) | \$0.00  | 0          |
| Claims paid by mortgage insurers (cumulative)      | \$0.00  | 0          |
| loss covered by excess spread (cumulative)         | \$0.00  | 0          |
| Amount charged off (cumulative)                    | \$0.00  | 0          |

Please note: Stratified data excludes loans where the collateral has been sold and there is an LMI claim pending.











## The Barton Series 2019-1 Trust Representative Pool

| Collections Period ending          | 30-Sep-24      |
|------------------------------------|----------------|
| SUMMARY                            | 30-Sep-24      |
| Pool Balance                       | \$6,607,928.43 |
| Number of Loans                    | 55             |
| Avg Loan Balance                   | \$120,144.15   |
| Maximum Loan Balance               | \$499,817.96   |
| Minimum Loan Balance               | \$0.00         |
| Weighted Avg Interest Rate         | 5.98%          |
| Weighted Avg Seasoning (mths)      | 96.0           |
| Maximum Remaining Term (mths)      | 293.00         |
| Weighted Avg Remaining Term (mths) | 248.53         |
| Maximum Current LVR                | 69.98%         |
| Weighted Av