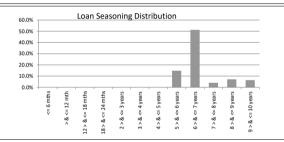

| 1 | ABLE 5 |  |
|---|--------|--|
| _ |        |  |

| Loan Seasoning    | Balance          | % of Balance | Loan Count | % of Loan Count |
|-------------------|------------------|--------------|------------|-----------------|
| <= 6 mths         | \$0.00           | 0.0%         | 0          | 0.0%            |
| > & <= 12 mth     | \$0.00           | 0.0%         | 0          | 0.0%            |
| 12 > & <= 18 mths | \$0.00           | 0.0%         | 0          | 0.0%            |
| 18 > & <= 24 mths | \$0.00           | 0.0%         | 0          | 0.0%            |
| 2 > & <= 3 years  | \$0.00           | 0.0%         | 0          | 0.0%            |
| 3 > & <= 4 years  | \$0.00           | 0.0%         | 0          | 0.0%            |
| 4 > & <= 5 years  | \$0.00           | 0.0%         | 0          | 0.0%            |
| 5 > & <= 6 years  | \$4,110,662.32   | 2.8%         | 22         | 2.6%            |
| 6 > & <= 7 years  | \$31,176,196.19  | 21.4%        | 152        | 18.2%           |
| 7 > & <= 8 years  | \$25,503,057.84  | 17.5%        | 138        | 16.5%           |
| 8 > & <= 9 years  | \$33,202,596.90  | 22.8%        | 186        | 22.2%           |
| 9 > & <= 10 years | \$21,259,997.53  | 14.6%        | 122        | 14.6%           |
| > 10 years        | \$30,642,829.58  | 21.0%        | 217        | 25.9%           |
|                   | \$145,895,340.36 | 100.0%       | 837        | 100.0%          |