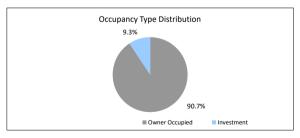

| \$6,607,928.43 | 100.0%       | 55         | 100.0%          |
| 0 > and <= 30 days  | \$0.00         | 0.0%         | 0          | 0.0%            |
| 30 > and <= 60 days | \$0.00         | 0.0%         | 0          | 0.0%            |
| 60 > and <= 90 days | \$0.00         | 0.0%         | 0          | 0.0%            |
| 90 > days           | \$0.00         | 0.0%         | 0          | 0.0%            |
|                     | \$6,607,928.43 | 100.0%       | 55         | 100.0%          |
| TABLE 10            |                | •            | ·          |                 |
| Interest Rate Type  | Balance        | % of Balance | Loan Count | % of Loan Count |
| Variable            | \$4,569,025,86 | 69.1%        | 43         | 78.2%           |

\$6,607,928.43

Fixed