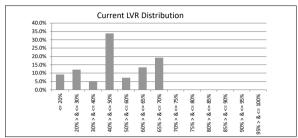

### TABLE 1

| Current LVR    | Balance          | % of Balance | Loan Count | % of Loan Count |
|----------------|------------------|--------------|------------|-----------------|
| <= 20%         | \$9,457,283.86   | 6.5%         | 192        | 22.9%           |
| 20% > & <= 30% | \$15,469,726.06  | 10.6%        | 115        | 13.7%           |
| 30% > & <= 40% | \$27,316,594.05  | 18.7%        | 150        | 17.9%           |
| 40% > & <= 50% | \$32,087,397.74  | 22.0%        | 142        | 17.0%           |
| 50% > & <= 60% | \$30,457,652.43  | 20.9%        | 128        | 15.3%           |
| 60% > & <= 65% | \$12,548,688.58  | 8.6%         | 46         | 5.5%            |
| 65% > & <= 70% | \$9,432,001.45   | 6.5%         | 30         | 3.6%            |
| 70% > & <= 75% | \$5,115,834.53   | 3.5%         | 20         | 2.4%            |
| 75% > & <= 80% | \$4,010,161.66   | 2.7%         | 14         | 1.7%            |
| 80% > & <= 85% | \$0.00           | 0.0%         | 0          | 0.0%            |
| 85% > & <= 90% | \$0.00           | 0.0%         | 0          | 0.0%            |
| 90% > & <= 95% | \$0.00           | 0.0%         | 0          | 0.0%            |
| 95% >          | \$0.00           | 0.0%         | 0          | 0.0%            |
|                | \$145,895,340,36 | 100.0%       | 837        | 100.0%          |