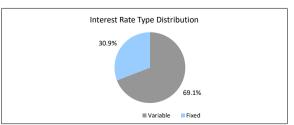

| \$6,607,928.43 | 100.0%       | 55         | 100.0%          |
| 0 > and <= 30 days  | \$0.00         | 0.0%         | 0          | 0.0%            |
| 30 > and <= 60 days | \$0.00         | 0.0%         | 0          | 0.0%            |
| 60 > and <= 90 days | \$0.00         | 0.0%         | 0          | 0.0%            |
| 90 > days           | \$0.00         | 0.0%         | 0          | 0.0%            |
|                     | \$6,607,928.43 | 100.0%       | 55         | 100.0%          |
| TABLE 10            |                | •            | ·          |                 |
| Interest Rate Type  | Balance        | % of Balance | Loan Count | % of Loan Count |
| Variable            | \$4,569,025,86 | 69.1%        | 43         | 78.2%           |

\$6,607,928.43

Fixed