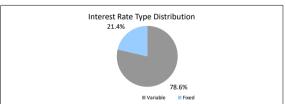

hted Ave Interest Rate               | Balance                            | Loan Counti  |              |                      |

| Foreclosure, Claims and Losses                     | Balance | Loan Count |
|----------------------------------------------------|---------|------------|
| Properties foreclosed (Current)                    | \$0.00  | 0          |
| Claims submitted to mortgage insurers (cumulative) | \$0.00  | 0          |
| Claims paid by mortgage insurers (cumulative)      | \$0.00  | 0          |
| loss covered by excess spread (cumulative)         | \$0.00  | 0          |
| Amount charged off (cumulative)                    | \$0.00  | 0          |

Please note: Stratified data excludes loans where the collateral has been sold and there is an LMI claim pending.











## The Barton Series 2019-1 Trust Representative Pool

| Collections Period ending          | 30-Sep-24      |
|------------------------------------|----------------|
| SUMMARY                            | 30-Sep-24      |
| Pool Balance                       | \$6,607,928.43 |
| Number of Loans                    | 55             |
| Avg Loan Balance                   | \$120,144.15   |
| Maximum Loan Balance               | \$499,817.96   |
| Minimum Loan Balance               | \$0.00         |
| Weighted Avg Interest Rate         | 5.98%          |
| Weighted Avg Seasoning (mths)      | 96.0           |
| Maximum Remaining Term (mths)      | 293.00         |
| Weighted Avg Remaining Term (mths) | 248.53         |
| Maximum Current LVR                | 69.98%         |
| Weighted Avg