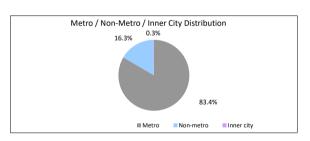

| \$6,607,928.43 | 100.0%       | 55         | 100.0%          |
| 0 > and <= 30 days  | \$0.00         | 0.0%         | 0          | 0.0%            |
| 30 > and <= 60 days | \$0.00         | 0.0%         | 0          | 0.0%            |
| 60 > and <= 90 days | \$0.00         | 0.0%         | 0          | 0.0%            |
| 90 > days           | \$0.00         | 0.0%         | 0          | 0.0%            |
|                     | \$6,607,928.43 | 100.0%       | 55         | 100.0%          |
| TABLE 10            |                | •            | ·          |                 |
| Interest Rate Type  | Balance        | % of Balance | Loan Count | % of Loan Count |
| Variable            | \$4,569,025,86 | 69.1%        | 43         | 78.2%           |

\$6,607,928.43

Fixed