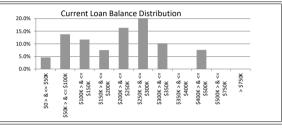

## TABLE 4

| Current Loan Balance     | Balance          | % of Balance | Loan Count | % of Loan Count |
|--------------------------|------------------|--------------|------------|-----------------|
| \$0 > & <= \$50000       | \$1,904,739.87   | 1.3%         | 117        | 14.0%           |
| \$50000 > & <= \$100000  | \$9,574,875.69   | 6.6%         | 128        | 15.3%           |
| \$100000 > & <= \$150000 | \$16,947,651.63  | 11.6%        | 136        | 16.2%           |
| \$150000 > & <= \$200000 | \$25,307,186.13  | 17.3%        | 145        | 17.3%           |
| \$200000 > & <= \$250000 | \$28,006,120.42  | 19.2%        | 124        | 14.8%           |
| \$250000 > & <= \$300000 | \$20,542,428.73  | 14.1%        | 75         | 9.0%            |
| \$300000 > & <= \$350000 | \$14,482,953.73  | 9.9%         | 45         | 5.4%            |
| \$350000 > & <= \$400000 | \$11,186,378.63  | 7.7%         | 30         | 3.6%            |
| \$400000 > & <= \$450000 | \$4,594,723.88   | 3.1%         | 11         | 1.3%            |
| \$450000 > & <= \$500000 | \$6,096,273.99   | 4.2%         | 13         | 1.6%            |
| \$500000 > & <= \$750000 | \$7,252,007.66   | 5.0%         | 13         | 1.6%            |
| > \$750,000              | \$0.00           | 0.0%         | 0          | 0.0%            |
| ·                        | \$145.895.340.36 | 100.0%       | 837        | 100.0%          |