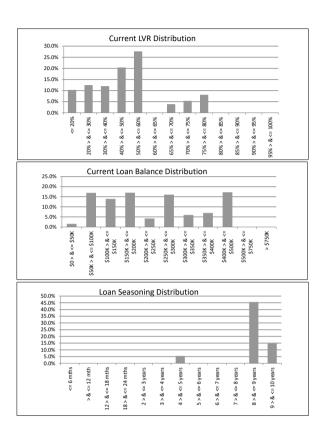

17-Jun-25

| SUMMARY                            |         | AT ISSUE         | 31-May-25        |
|------------------------------------|---------|------------------|------------------|
| Pool Balance                       |         | \$495,999,571.62 | \$71,756,066.75  |
| Number of Loans                    |         | 1,964            | 537              |
| Avg Loan Balance                   |         | \$252,545.61     | \$133,623.96     |
| Maximum Loan Balance               |         | \$741,620.09     | \$590,850.67     |
| Minimum Loan Balance               |         | \$78,877.97      | \$0.00           |
| Weighted Avg Interest Rate         |         | 4.46%            | 6.41%            |
| Weighted Avg Seasoning (mths)      |         | 43.2             | 135.80           |
| Maximum Remaining Term (mths)      |         | 354.00           | 269.00           |
| Weighted Avg Remaining Term (mths) |         | 298.72           | 210.51           |
| Maximum Current LVR                |         | 89.70%           | 76.73%           |
| Weighted Avg Current LVR           |         | 58.82%           | 40.78%           |
| ARREARS                            | # Loans | Value of loans   | % of Total Value |
| 31 Days to 60 Days                 | 1       | \$223.397.27     | 0.31%            |
| 60 > and <= 90 days                | 0       | \$0.00           | 0.00%            |
| 90 > days                          | 0       | \$0.00           | 0.00%            |