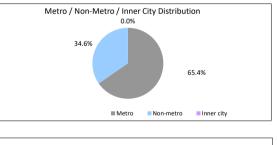

17-Jun-25

| SUMMARY                            |         | AT ISSUE         | 31-May-25        |
|------------------------------------|---------|------------------|------------------|
| Pool Balance                       |         | \$495,999,571.62 | \$71,756,066.75  |
| Number of Loans                    |         | 1,964            | 537              |
| Avg Loan Balance                   |         | \$252,545.61     | \$133,623.96     |
| Maximum Loan Balance               |         | \$741,620.09     | \$590,850.67     |
| Minimum Loan Balance               |         | \$78,877.97      | \$0.00           |
| Weighted Avg Interest Rate         |         | 4.46%            | 6.41%            |
| Weighted Avg Seasoning (mths)      |         | 43.2             | 135.80           |
| Maximum Remaining Term (mths)      |         | 354.00           | 269.00           |
| Weighted Avg Remaining Term (mths) |         | 298.72           | 210.51           |
| Maximum Current LVR                |         | 89.70%           | 76.73%           |
| Weighted Avg Current LVR           |         | 58.82%           | 40.78%           |
| ARREARS                            | # Loans | Value of loans   | % of Total Value |
| 31 Days to 60 Days                 | 1       | \$223.397.27     | 0.31%            |
| 60 > and <= 90 days                | 0       | \$0.00           | 0.00%            |
| 90 > days                          | 0       | \$0.00           | 0.00%            |