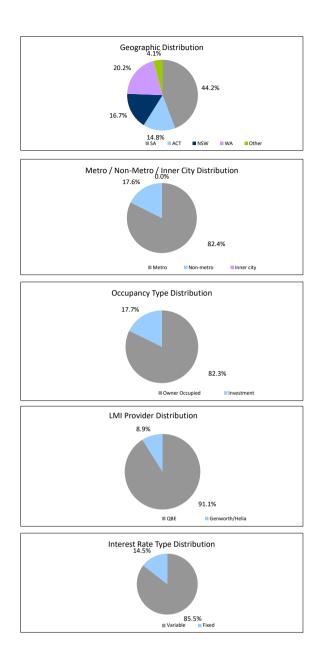

17-Jun-25

| SUMMARY                            |         | AT ISSUE         | 31-May-25        |
|------------------------------------|---------|------------------|------------------|
| Pool Balance                       |         | \$495,999,571.62 | \$71,756,066.75  |
| Number of Loans                    |         | 1,964            | 537              |
| Avg Loan Balance                   |         | \$252,545.61     | \$133,623.96     |
| Maximum Loan Balance               |         | \$741,620.09     | \$590,850.67     |
| Minimum Loan Balance               |         | \$78,877.97      | \$0.00           |
| Weighted Avg Interest Rate         |         | 4.46%            | 6.41%            |
| Weighted Avg Seasoning (mths)      |         | 43.2             | 135.80           |
| Maximum Remaining Term (mths)      |         | 354.00           | 269.00           |
| Weighted Avg Remaining Term (mths) |         | 298.72           | 210.51           |
| Maximum Current LVR                |         | 89.70%           | 76.73%           |
| Weighted Avg Current LVR           |         | 58.82%           | 40.78%           |
| ARREARS                            | # Loans | Value of loans   | % of Total Value |
| 31 Days to 60 Days                 | 1       | \$223.397.27     | 0.31%            |
| 60 > and <= 90 days                | 0       | \$0.00           | 0.00%            |
| 90 > days                          | 0       | \$0.00           | 0.00%            |