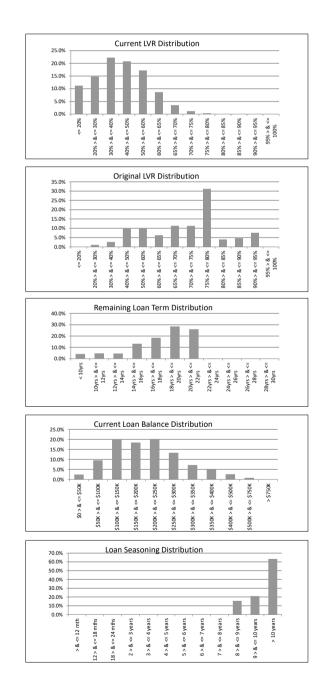

17-Jun-25

| SUMMARY                            |         | AT ISSUE         | 31-May-25        |
|------------------------------------|---------|------------------|------------------|
| Pool Balance                       |         | \$495,999,571.62 | \$71,756,066.75  |
| Number of Loans                    |         | 1,964            | 537              |
| Avg Loan Balance                   |         | \$252,545.61     | \$133,623.96     |
| Maximum Loan Balance               |         | \$741,620.09     | \$590,850.67     |
| Minimum Loan Balance               |         | \$78,877.97      | \$0.00           |
| Weighted Avg Interest Rate         |         | 4.46%            | 6.41%            |
| Weighted Avg Seasoning (mths)      |         | 43.2             | 135.80           |
| Maximum Remaining Term (mths)      |         | 354.00           | 269.00           |
| Weighted Avg Remaining Term (mths) |         | 298.72           | 210.51           |
| Maximum Current LVR                |         | 89.70%           | 76.73%           |
| Weighted Avg Current LVR           |         | 58.82%           | 40.78%           |
| ARREARS                            | # Loans | Value of loans   | % of Total Value |
| 31 Days to 60 Days                 | 1       | \$223.397.27     | 0.31%            |
| 60 > and <= 90 days                | 0       | \$0.00           | 0.00%            |
| 90 > days                          | 0       | \$0.00           | 0.00%            |