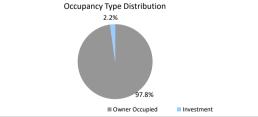

17-Jun-25

| SUMMARY                            |         | AT ISSUE         | 31-May-25        |
|------------------------------------|---------|------------------|------------------|
| Pool Balance                       |         | \$495,999,571.62 | \$71,756,066.75  |
| Number of Loans                    |         | 1,964            | 537              |
| Avg Loan Balance                   |         | \$252,545.61     | \$133,623.96     |
| Maximum Loan Balance               |         | \$741,620.09     | \$590,850.67     |
| Minimum Loan Balance               |         | \$78,877.97      | \$0.00           |
| Weighted Avg Interest Rate         |         | 4.46%            | 6.41%            |
| Weighted Avg Seasoning (mths)      |         | 43.2             | 135.80           |
| Maximum Remaining Term (mths)      |         | 354.00           | 269.00           |
| Weighted Avg Remaining Term (mths) |         | 298.72           | 210.51           |
| Maximum Current LVR                |         | 89.70%           | 76.73%           |
| Weighted Avg Current LVR           |         | 58.82%           | 40.78%           |
| ARREARS                            | # Loans | Value of loans   | % of Total Value |
| 31 Days to 60 Days                 | 1       | \$223.397.27     | 0.31%            |
| 60 > and <= 90 days                | 0       | \$0.00           | 0.00%            |
| 90 > days                          | 0       | \$0.00           | 0.00%            |