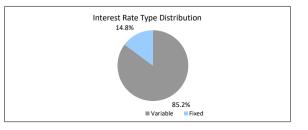

17-Jun-25

| SUMMARY                            |         | AT ISSUE         | 31-May-25        |
|------------------------------------|---------|------------------|------------------|
| Pool Balance                       |         | \$495,999,571.62 | \$71,756,066.75  |
| Number of Loans                    |         | 1,964            | 537              |
| Avg Loan Balance                   |         | \$252,545.61     | \$133,623.96     |
| Maximum Loan Balance               |         | \$741,620.09     | \$590,850.67     |
| Minimum Loan Balance               |         | \$78,877.97      | \$0.00           |
| Weighted Avg Interest Rate         |         | 4.46%            | 6.41%            |
| Weighted Avg Seasoning (mths)      |         | 43.2             | 135.80           |
| Maximum Remaining Term (mths)      |         | 354.00           | 269.00           |
| Weighted Avg Remaining Term (mths) |         | 298.72           | 210.51           |
| Maximum Current LVR                |         | 89.70%           | 76.73%           |
| Weighted Avg Current LVR           |         | 58.82%           | 40.78%           |
| ARREARS                            | # Loans | Value of loans   | % of Total Value |
| 31 Days to 60 Days                 | 1       | \$223.397.27     | 0.31%            |
| 60 > and <= 90 days                | 0       | \$0.00           | 0.00%            |
| 90 > days                          | 0       | \$0.00           | 0.00%            |