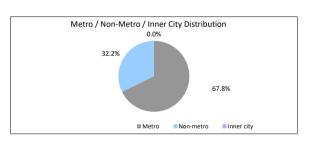

### The Barton Series 2017-1 Trust

# Investor Reporting

| Payment Date              | 17-Feb-25 |
|---------------------------|-----------|
| Collections Period ending | 31-Jan-25 |

| IOTE SHMMADY | (FOLLOWING PAYMENT DAY DISTRIBUTION) |
|--------------|--------------------------------------|
|              |                                      |