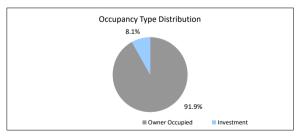

### The Barton Series 2017-1 Trust

# Investor Reporting

| Payment Date              | 17-Feb-25 |
|---------------------------|-----------|
| Collections Period ending | 31-Jan-25 |

| IOTE SHMMADY | (FOLLOWING PAYMENT DAY DISTRIBUTION) |
|--------------|--------------------------------------|
|              |                                      |