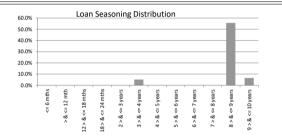

| > \$750,000       | \$0.00          | 0.0%         | 0          | 0.0%            |
|-------------------|-----------------|--------------|------------|-----------------|
|                   | \$79,450,458.92 | 100.0%       | 568        | 100.0%          |
| TABLE 5           | ` <del></del>   |              |            |                 |
| Loan Seasoning    | Balance         | % of Balance | Loan Count | % of Loan Count |
| <= 6 mths         | \$0.00          | 0.0%         | 0          | 0.0%            |
| > & <= 12 mth     | \$0.00          | 0.0%         | 0          | 0.0%            |
| 12 > & <= 18 mths | \$0.00          | 0.0%         | 0          | 0.0%            |
| 18 > & <= 24 mths | \$0.00          | 0.0%         | 0          | 0.0%            |
| 2 > & <= 3 years  | \$0.00          | 0.0%         | 0          | 0.0%            |
| 3 > & <= 4 years  | \$0.00          | 0.0%         | 0          | 0.0%            |
| 4 > & <= 5 years  | \$0.00          | 0.0%         | 0          | 0.0%            |
| 5 > & <= 6 years  | \$0.00          | 0.0%         | 0          | 0.0%            |
| 6 > & <= 7 years  | \$0.00          | 0.0%         | 0          | 0.0%            |
| 7 > & <= 8 years  | \$0.00          | 0.0%         | 0          | 0.0%            |
| 8 > & <= 9 years  | \$20,387,508.81 | 25.7%        | 123        | 21.7%           |
| 9 > & <= 10 years | \$13,854,072.22 | 17.4%        | 95         | 16.7%           |
| > 10 years        | \$45,208,877.89 | 56.9%        | 350        | 61.6%           |
|                   | \$79,450,458.92 | 100.0%       | 568        | 100.0%          |