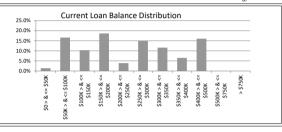

| TABLE 4                  | ` <del>'</del>  |              |            |                 |
|--------------------------|-----------------|--------------|------------|-----------------|
| Current Loan Balance     | Balance         | % of Balance | Loan Count | % of Loan Count |
| \$0 > & <= \$50000       | \$1,881,082.12  | 2.4%         | 117        | 20.6%           |
| \$50000 > & <= \$100000  | \$7,341,800.98  | 9.2%         | 97         | 17.1%           |
| \$100000 > & <= \$150000 | \$15,453,216.90 | 19.5%        | 123        | 21.7%           |
| \$150000 > & <= \$200000 | \$15,413,383.36 | 19.4%        | 88         | 15.5%           |
| \$200000 > & <= \$250000 | \$14,534,803.60 | 18.3%        | 65         | 11.4%           |
| \$250000 > & <= \$300000 | \$11,163,045.54 | 14.1%        | 41         | 7.2%            |
| \$300000 > & <= \$350000 | \$6,812,357.18  | 8.6%         | 21         | 3.7%            |
| \$350000 > & <= \$400000 | \$3,392,281.22  | 4.3%         | 9          | 1.6%            |
| \$400000 > & <= \$450000 | \$410,420.87    | 0.5%         | 1          | 0.2%            |
| \$450000 > & <= \$500000 | \$1,903,215.44  | 2.4%         | 4          | 0.7%            |
| \$500000 > & <= \$750000 | \$1,144,851.71  | 1.4%         | 2          | 0.4%            |
| > \$750,000              | \$0.00          | 0.0%         | 0          | 0.0%            |
|                          | \$79,450,458.92 | 100.0%       | 568        | 100.0%          |

| > \$750,000       | \$0.00          | 0.0%         | 0          | 0.0%            |
|-------------------|-----------------|--------------|------------|-----------------|
|                   | \$79,450,458.92 | 100.0%       | 568        | 100.0%          |
| TABLE 5           | ` <del></del>   |              |            |                 |
| Loan Seasoning    | Balance         | % of Balance | Loan Count | % of Loan Count |
| <= 6 mths         | \$0.00          | 0.0%         | 0          | 0.0%            |
| > & <= 12 mth     | \$0.00          | 0.0%         | 0          | 0.0%            |
| 12 > & <= 18 mths | \$0.00          | 0.0%         | 0          | 0.0%            |
| 18 > & <= 24 mths | \$0.00          | 0.0%         | 0          | 0.0%            |
| 2 > & <= 3 years  | \$0.00          | 0.0%         | 0          | 0.0%            |
| 3 > & <= 4 years  | \$0.00          | 0.0%         | 0          | 0.0%            |
| 4 > & <= 5 years  | \$0.00          | 0.0%         | 0          | 0.0%            |
| 5 > & <= 6 years  | \$0.00          | 0.0%         | 0          | 0.0%            |
| 6 > & <= 7 years  | \$0.00          | 0.0%         | 0          | 0.0%            |
| 7 > & <= 8 years  | \$0.00          | 0.0%         | 0          | 0.0%            |
| 8 > & <= 9 years  | \$20,387,508.81 | 25.7%        | 123        | 21.7%           |
| 9 > & <= 10 years | \$13,854,072.22 | 17.4%        | 95         | 16.7%           |
| > 10 years        | \$45,208,877.89 | 56.9%        | 350        | 61.6%           |
|                   | \$79,450,458.92 | 100.0%       | 568        | 100.0%          |