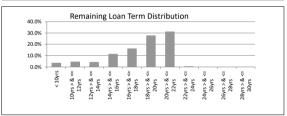

| TABLE 3                 |                 |              |            |                 |
|-------------------------|-----------------|--------------|------------|-----------------|
| Remaining Loan Term     | Balance         | % of Balance | Loan Count | % of Loan Count |
| < 10 years              | \$2,867,775.40  | 3.6%         | 49         | 8.6%            |
| 10 year > & <= 12 years | \$3,704,074.90  | 4.7%         | 33         | 5.8%            |
| 12 year > & <= 14 years | \$3,486,419.27  | 4.4%         | 34         | 6.0%            |
| 14 year > & <= 16 years | \$9,132,698.74  | 11.5%        | 84         | 14.8%           |
| 16 year > & <= 18 years | \$12,919,506.11 | 16.3%        | 95         | 16.7%           |
| 18 year > & <= 20 years | \$22,093,849.32 | 27.8%        | 135        | 23.8%           |
| 20 year > & <= 22 years | \$24,812,890.42 | 31.2%        | 136        | 23.9%           |
| 22 year > & <= 24 years | \$433,244.76    | 0.5%         | 2          | 0.4%            |
| 24 year > & <= 26 years | \$0.00          | 0.0%         | 0          | 0.0%            |
| 26 year > & <= 28 years | \$0.00          | 0.0%         | 0          | 0.0%            |
| 28 year > & <= 30 years | \$0.00          | 0.0%         | 0          | 0.0%            |
|                         | \$79,450,458.92 | 100.0%       | 568        | 100.0%          |