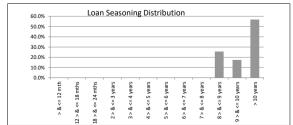

| > \$750,000       | \$0.00          | 0.0%         | 0          | 0.0%            |
|-------------------|-----------------|--------------|------------|-----------------|
|                   | \$79,450,458.92 | 100.0%       | 568        | 100.0%          |
| TABLE 5           | ` <del></del>   |              |            |                 |
| Loan Seasoning    | Balance         | % of Balance | Loan Count | % of Loan Count |
| <= 6 mths         | \$0.00          | 0.0%         | 0          | 0.0%            |
| > & <= 12 mth     | \$0.00          | 0.0%         | 0          | 0.0%            |
| 12 > & <= 18 mths | \$0.00          | 0.0%         | 0          | 0.0%            |
| 18 > & <= 24 mths | \$0.00          | 0.0%         | 0          | 0.0%            |
| 2 > & <= 3 years  | \$0.00          | 0.0%         | 0          | 0.0%            |
| 3 > & <= 4 years  | \$0.00          | 0.0%         | 0          | 0.0%            |
| 4 > & <= 5 years  | \$0.00          | 0.0%         | 0          | 0.0%            |
| 5 > & <= 6 years  | \$0.00          | 0.0%         | 0          | 0.0%            |
| 6 > & <= 7 years  | \$0.00          | 0.0%         | 0          | 0.0%            |
| 7 > & <= 8 years  | \$0.00          | 0.0%         | 0          | 0.0%            |
| 8 > & <= 9 years  | \$20,387,508.81 | 25.7%        | 123        | 21.7%           |
| 9 > & <= 10 years | \$13,854,072.22 | 17.4%        | 95         | 16.7%           |
| > 10 years        | \$45,208,877.89 | 56.9%        | 350        | 61.6%           |
|                   | \$79,450,458.92 | 100.0%       | 568        | 100.0%          |