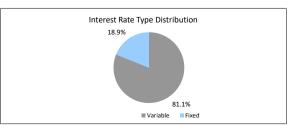

### The Barton Series 2017-1 Trust

# Investor Reporting

| Payment Date              | 17-Feb-25 |
|---------------------------|-----------|
| Collections Period ending | 31-Jan-25 |

| IOTE SHMMADY | (FOLLOWING PAYMENT DAY DISTRIBUTION) |
|--------------|--------------------------------------|
|              |                                      |