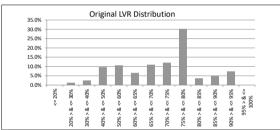

| TABLE 2         |                 |              |            |                 |
|-----------------|-----------------|--------------|------------|-----------------|
| Original LVR    | Balance         | % of Balance | Loan Count | % of Loan Count |
| <= 20%          | \$0.00          | 0.0%         | 0          | 0.0%            |
| 25% > & <= 30%  | \$1,009,679.08  | 1.3%         | 11         | 1.9%            |
| 30% > & <= 40%  | \$1,999,419.78  | 2.5%         | 29         | 5.1%            |
| 40% > & <= 50%  | \$7,722,622.55  | 9.7%         | 62         | 10.9%           |
| 50% > & <= 60%  | \$8,468,086.56  | 10.7%        | 82         | 14.4%           |
| 60% > & <= 65%  | \$5,209,748.56  | 6.6%         | 37         | 6.5%            |
| 65% > & <= 70%  | \$8,726,798.33  | 11.0%        | 58         | 10.2%           |
| 70% > & <= 75%  | \$9,610,481.05  | 12.1%        | 63         | 11.1%           |
| 75% > & <= 80%  | \$24,024,666.96 | 30.2%        | 154        | 27.1%           |
| 80% > & <= 85%  | \$2,894,262.15  | 3.6%         | 15         | 2.6%            |
| 85% > & <= 90%  | \$3,909,772.12  | 4.9%         | 24         | 4.2%            |
| 90% > & <= 95%  | \$5,874,921.78  | 7.4%         | 33         | 5.8%            |
| 95% > & <= 100% | \$0.00          | 0.0%         | 0          | 0.0%            |
|                 | \$79,450,458.92 | 100.0%       | 568        | 100.0%          |