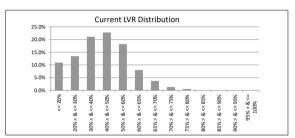

#### TABLE 1

| Current LVR     | Balance         | % of Balance | Loan Count | % of Loan Count |
|-----------------|-----------------|--------------|------------|-----------------|
| <= 20%          | \$8,668,382.70  | 10.9%        | 187        | 32.9%           |
| 20% > & <= 30%  | \$10,710,209.97 | 13.5%        | 81         | 14.3%           |
| 30% > & <= 40%  | \$16,756,866.88 | 21.1%        | 93         | 16.4%           |
| 40% > & <= 50%  | \$18,119,485.73 | 22.8%        | 91         | 16.0%           |
| 50% > & <= 60%  | \$14,451,831.62 | 18.2%        | 68         | 12.0%           |
| 60% > & <= 65%  | \$6,342,955.41  | 8.0%         | 30         | 5.3%            |
| 65% > & <= 70%  | \$2,949,146.27  | 3.7%         | 12         | 2.1%            |
| 70% > & <= 75%  | \$1,035,290.01  | 1.3%         | 4          | 0.7%            |
| 75% > & <= 80%  | \$416,290.33    | 0.5%         | 2          | 0.4%            |
| 80% > & <= 85%  | \$0.00          | 0.0%         | 0          | 0.0%            |
| 85% > & <= 90%  | \$0.00          | 0.0%         | 0          | 0.0%            |
| 90% > & <= 95%  | \$0.00          | 0.0%         | 0          | 0.0%            |
| 95% > & <= 100% | \$0.00          | 0.0%         | 0          | 0.0%            |
|                 | \$79,450,458.92 | 100.0%       | 568        | 100.0%          |