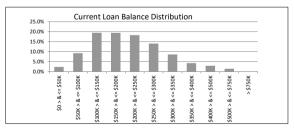

| TABLE 4                  | ` <del>'</del>  |              |            |                 |
|--------------------------|-----------------|--------------|------------|-----------------|
| Current Loan Balance     | Balance         | % of Balance | Loan Count | % of Loan Count |
| \$0 > & <= \$50000       | \$1,881,082.12  | 2.4%         | 117        | 20.6%           |
| \$50000 > & <= \$100000  | \$7,341,800.98  | 9.2%         | 97         | 17.1%           |
| \$100000 > & <= \$150000 | \$15,453,216.90 | 19.5%        | 123        | 21.7%           |
| \$150000 > & <= \$200000 | \$15,413,383.36 | 19.4%        | 88         | 15.5%           |
| \$200000 > & <= \$250000 | \$14,534,803.60 | 18.3%        | 65         | 11.4%           |
| \$250000 > & <= \$300000 | \$11,163,045.54 | 14.1%        | 41         | 7.2%            |
| \$300000 > & <= \$350000 | \$6,812,357.18  | 8.6%         | 21         | 3.7%            |
| \$350000 > & <= \$400000 | \$3,392,281.22  | 4.3%         | 9          | 1.6%            |
| \$400000 > & <= \$450000 | \$410,420.87    | 0.5%         | 1          | 0.2%            |
| \$450000 > & <= \$500000 | \$1,903,215.44  | 2.4%         | 4          | 0.7%            |
| \$500000 > & <= \$750000 | \$1,144,851.71  | 1.4%         | 2          | 0.4%            |
| > \$750,000              | \$0.00          | 0.0%         | 0          | 0.0%            |
|                          | \$79,450,458.92 | 100.0%       | 568        | 100.0%          |