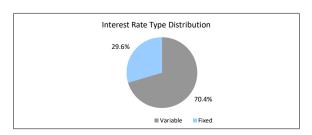

|

| Arrears             | Balance        | % of Balance | Loan Count | % of Loan Count |
|---------------------|----------------|--------------|------------|-----------------|
| <=0 days            | \$5,884,940.75 | 100.0%       | 53         | 100.0%          |
| 0 > and <= 30 days  | \$0.00         | 0.0%         | 0          | 0.0%            |
| 30 > and <= 60 days | \$0.00         | 0.0%         | 0          | 0.0%            |
| 60 > and <= 90 days | \$0.00         | 0.0%         | 0          | 0.0%            |
| 90 > days           | \$0.00         | 0.0%         | 0          | 0.0%            |
|                     | \$5,884,940.75 | 100.0%       | 53         | 100.0%          |
| TARLE 10            |                |              |            |                 |