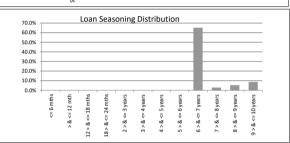

|                   | Ψ100,000,020.72  | 100.070      | 110        | 100.070         |
|-------------------|------------------|--------------|------------|-----------------|
| TABLE 5           | ·                |              |            |                 |
| Loan Seasoning    | Balance          | % of Balance | Loan Count | % of Loan Count |
| <= 6 mths         | \$0.00           | 0.0%         | 0          | 0.0%            |
| > & <= 12 mth     | \$0.00           | 0.0%         | 0          | 0.0%            |
| 12 > & <= 18 mths | \$0.00           | 0.0%         | 0          | 0.0%            |
| 18 > & <= 24 mths | \$0.00           | 0.0%         | 0          | 0.0%            |
| 2 > & <= 3 years  | \$0.00           | 0.0%         | 0          | 0.0%            |
| 3 > & <= 4 years  | \$0.00           | 0.0%         | 0          | 0.0%            |
| 4 > & <= 5 years  | \$0.00           | 0.0%         | 0          | 0.0%            |
| 5 > & <= 6 years  | \$181,391.11     | 0.1%         | 1          | 0.1%            |
| 6 > & <= 7 years  | \$20,061,664.11  | 15.3%        | 106        | 13.7%           |
| 7 > & <= 8 years  | \$19,799,815.55  | 15.1%        | 105        | 13.6%           |
| 8 > & <= 9 years  | \$28,921,599.66  | 22.1%        | 172        | 22.3%           |
| 9 > & <= 10 years | \$27,651,958.24  | 21.1%        | 150        | 19.4%           |
| > 10 years        | \$34,189,598.05  | 26.1%        | 239        | 30.9%           |
|                   | \$130,806,026.72 | 100.0%       | 773        | 100.0%          |