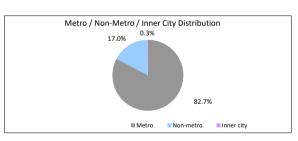

|

| Arrears             | Balance        | % of Balance | Loan Count | % of Loan Count |
|---------------------|----------------|--------------|------------|-----------------|
| <=0 days            | \$5,884,940.75 | 100.0%       | 53         | 100.0%          |
| 0 > and <= 30 days  | \$0.00         | 0.0%         | 0          | 0.0%            |
| 30 > and <= 60 days | \$0.00         | 0.0%         | 0          | 0.0%            |
| 60 > and <= 90 days | \$0.00         | 0.0%         | 0          | 0.0%            |
| 90 > days           | \$0.00         | 0.0%         | 0          | 0.0%            |
|                     | \$5,884,940.75 | 100.0%       | 53         | 100.0%          |
| TARLE 10            |                |              |            |                 |