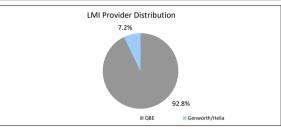

| \$92,288,181.53<br>\$12,606,652.57<br>\$11,049,346.35<br>\$8,338,621.81<br>\$0.00<br>\$130,806,026.72<br>Balance<br>\$121,420,771.42<br>\$9,385,255.30<br>\$130,806,026.72<br>Balance<br>\$126,295,120.78<br>\$4,166,078.75<br>\$220,397.23<br>\$0.00<br>\$124,429.96<br>\$130,806,026.72 | 70.6% 9.6% 8.4% 6.4% 0.0% 100.0% 100.0% % of Balance 92.8% 7.2% 100.0% % of Balance 96.6% 3.2% 0.0% 0.1% 100.0%                             | 528 83 63 69 0 773  Loan Count 9 727 466 773  Loan Count 9 10 11 773  Loan Count 9 10 11 773  Loan Count 9 16 16 1773                | 4.1 68.3 68.3 7.6 68.3 7.6 68.3 7.6 68.3 7.6 68.3 7.6 68.3 7.6 68.3 7.6 68.3 7.6 68.3 7.6 68.3 7.6 68.3 7.6 68.3 7.6 7.6 7.6 7.6 7.6 7.6 7.6 7.6 7.6 7.6 |











### TABLE 16

| TABLE 10                                           |         |            |
|----------------------------------------------------|---------|------------|
| Foreclosure, Claims and Losses                     | Balance | Loan Count |
| Properties foreclosed (Current)                    | \$0.00  | 0          |
| Claims submitted to mortgage insurers (cumulative) | \$0.00  | 0          |
| Claims paid by mortgage insurers (cumulative)      | \$0.00  | 0          |
| loss covered by excess spread (cumulative)         | \$0.00  | 0          |
| Amount charged off (cumulative)                    | \$0.00  | 0          |

Please note: Stratified data excludes loans where the collateral has been sold and there is an LMI claim pending.

# The Barton Series 2019-1 Trust Represent