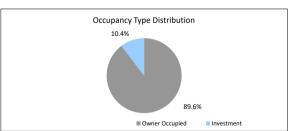

|

| Arrears             | Balance        | % of Balance | Loan Count | % of Loan Count |
|---------------------|----------------|--------------|------------|-----------------|
| <=0 days            | \$5,884,940.75 | 100.0%       | 53         | 100.0%          |
| 0 > and <= 30 days  | \$0.00         | 0.0%         | 0          | 0.0%            |
| 30 > and <= 60 days | \$0.00         | 0.0%         | 0          | 0.0%            |
| 60 > and <= 90 days | \$0.00         | 0.0%         | 0          | 0.0%            |
| 90 > days           | \$0.00         | 0.0%         | 0          | 0.0%            |
|                     | \$5,884,940.75 | 100.0%       | 53         | 100.0%          |
| TARLE 10            |                |              |            |                 |