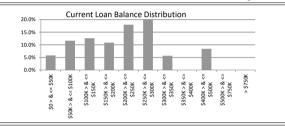

#### TABLE 4

| Current Loan Balance     | Balance          | % of Balance | Loan Count | % of Loan Count |
|--------------------------|------------------|--------------|------------|-----------------|
| \$0 > & <= \$50000       | \$2,071,692.04   | 1.6%         | 121        | 15.7%           |
| \$50000 > & <= \$100000  | \$8,465,178.03   | 6.5%         | 114        | 14.7%           |
| \$100000 > & <= \$150000 | \$15,971,522.39  | 12.2%        | 128        | 16.6%           |
| \$150000 > & <= \$200000 | \$22,775,675.21  | 17.4%        | 131        | 16.9%           |
| \$200000 > & <= \$250000 | \$26,860,682.60  | 20.5%        | 119        | 15.4%           |
| \$250000 > & <= \$300000 | \$17,260,847.44  | 13.2%        | 63         | 8.2%            |
| \$300000 > & <= \$350000 | \$13,510,589.98  | 10.3%        | 42         | 5.4%            |
| \$350000 > & <= \$400000 | \$8,973,231.39   | 6.9%         | 24         | 3.1%            |
| \$400000 > & <= \$450000 | \$5,116,437.06   | 3.9%         | 12         | 1.6%            |
| \$450000 > & <= \$500000 | \$4,224,279.72   | 3.2%         | 9          | 1.2%            |
| \$500000 > & <= \$750000 | \$5,575,890.86   | 4.3%         | 10         | 1.3%            |
| > \$750,000              | \$0.00           | 0.0%         | 0          | 0.0%            |
|                          | \$130,806,026,72 | 100.0%       | 773        | 100.0%          |