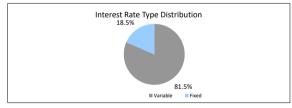

|            | -             |                  |                |                | Note Factor        |                   |               |               |               |              |
|------------|---------------|------------------|----------------|----------------|--------------------|-------------------|---------------|---------------|---------------|--------------|
| <b>~</b> : | S&P/Fitch     | Initial Invested | Invested       | Stated         | (current           | Current           |               | Original      | Current       |              |
| Class      | Rating        | Amount (A\$)     | Amount (A\$)   | Amount (A\$)   | distribution date) | Distribution Date | Interest Rate | Subordination | Subordination | _            |
| A-1R       | AAA(sf)/AAAsf | 111,951,254.00   | 110,382,509.39 | 110,382,509.39 | 98.60%             | 17/03/2025        | 5.14%         | 16.28%        | 16.28%        | AU3FN0092789 |
| A-2        | AAA(sf)/AAAsf | 18,500,000.00    | 9,929,859.06   | 9,929,859.06   | 53.67%             | 17/03/2025        | 5.62%         | 4.30%         | 8.75%         | AU3FN0051744 |
| AB         | AAA(sf)/NR    | 7,500,000.00     | 4,025,618.52   | 4,025,618.52   | 53.67%             | 17/03/2025        | 5.77%         | 2.80%         | 5.70%         | AU3FN0051751 |
| В          | AA+(sf)/NR    | 8,250,000.00     | 4,428,180.40   | 4,428,180.40   | 53.67%             | 17/03/2025        | 6.02%         | 1.15%         | 2.34%         | AU3FN0051769 |
| С          | A+(sf)/NR     | 4,500,000.00     | 2,415,371.13   | 2,415,371.13   | 53.67%             | 17/03/2025        | 6.67%         | 0.25%         | 0.51%         | AU3FN0051777 |
| D          | NR/NR         | 1,250,000.00     | 670,936.43     | 670,936.43     | 53.67%             | 17/03/2025        | 9.97%         | N/A           | N/A           | AU3FN0051785 |