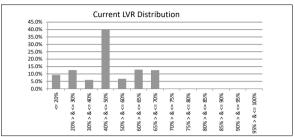

# TABLE 1

| Current LVR    | Balance          | % of Balance | Loan Count | % of Loan Count |
|----------------|------------------|--------------|------------|-----------------|
| <= 20%         | \$9,028,436.27   | 6.9%         | 190        | 24.6%           |
| 20% > & <= 30% | \$15,727,230.40  | 12.0%        | 117        | 15.1%           |
| 30% > & <= 40% | \$25,722,078.02  | 19.7%        | 139        | 18.0%           |
| 40% > & <= 50% | \$28,013,441.78  | 21.4%        | 123        | 15.9%           |
| 50% > & <= 60% | \$25,730,054.35  | 19.7%        | 109        | 14.1%           |
| 60% > & <= 65% | \$11,619,118.01  | 8.9%         | 44         | 5.7%            |
| 65% > & <= 70% | \$7,704,030.74   | 5.9%         | 24         | 3.1%            |
| 70% > & <= 75% | \$4,680,568.10   | 3.6%         | 18         | 2.3%            |
| 75% > & <= 80% | \$2,581,069.05   | 2.0%         | 9          | 1.2%            |
| 80% > & <= 85% | \$0.00           | 0.0%         | 0          | 0.0%            |
| 85% > & <= 90% | \$0.00           | 0.0%         | 0          | 0.0%            |
| 90% > & <= 95% | \$0.00           | 0.0%         | 0          | 0.0%            |
| 95% >          | \$0.00           | 0.0%         | 0          | 0.0%            |
|                | \$130,806,026.72 | 100.0%       | 773        | 100.0%          |