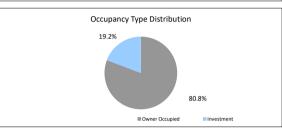

ru<br>94.49<br>5.69<br>100.09<br>7 Loan Couru<br>98.49<br>0.09<br>0.09<br>0.29  |



| Foreclosure, Claims and Losses                     | Balance     | Loan Count |  |
|----------------------------------------------------|-------------|------------|--|
| Properties foreclosed (Current)                    | \$0.00      | 0          |  |
| Claims submitted to mortgage insurers (cumulative) | \$70,056.08 | 1          |  |
| Claims paid by mortgage insurers (cumulative)      | \$70,056.08 | 1          |  |
| loss covered by excess spread (cumulative)         | \$3,629.85  | 1          |  |
| Amount charged off (cumulative)                    | \$0.00      | 0          |  |

Please note: Stratified data excludes loans where the collateral has been sold and there is an LMI claim pending.











| Collections Period ending                                   |                                  | 31-Jul-24             |                 |                         |
|-------------------------------------------------------------|----------------------------------|-----------------------|-----------------|-------------------------|
| SUMMARY                                                     |                                  | 31-Jul-24             |                 |                         |
| Pool Balance                                                |                                  | \$6,461,991.89        |                 |                         |
| Number of Loans<br>Avg Loan Balance                         |                                  | \$161.549.80          |