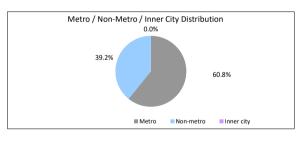

| 12.4%                 | 4               | 10.09                   |
| Self employed                                               | \$588,113.43                     | 9.1%                  | 4               | 10.09                   |
| No data                                                     | \$624,530.59                     | 9.7%                  | 7               | 17.59                   |
| Other                                                       | \$215,555.53                     | 3.3%                  | 2               | 5.09                    |

Balance

\$6,461,991.89

% of Balance 100.0%

0.0%

0.0%

100.0%

% of Balance 76.5% Loan Count

Loan Count

40

Arrears
<=0 days
0 > and <= 30 days
30 > and <= 60 days
60 > and <= 90 days

TABLE 10 Interest Rate Type











% of Loan Count 100.0%

% of Loan Count

0.0%

0.0%

100.0%