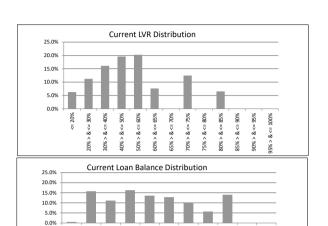

#### TABLE 1

| Current LVR     | Balance         | % of Balance | Loan Count | % of Loan Count |
|-----------------|-----------------|--------------|------------|-----------------|
| <= 20%          | \$9,631,394.98  | 10.6%        | 195        | 31.4%           |
| 20% > & <= 30%  | \$12,791,396.11 | 14.1%        | 92         | 14.8%           |
| 30% > & <= 40%  | \$16,798,165.24 | 18.5%        | 93         | 15.0%           |
| 40% > & <= 50%  | \$19,724,313.76 | 21.7%        | 97         | 15.6%           |
| 50% > & <= 60%  | \$18,142,671.75 | 20.0%        | 86         | 13.8%           |
| 60% > & <= 65%  | \$7,437,446.66  | 8.2%         | 32         | 5.2%            |
| 65% > & <= 70%  | \$3,641,593.21  | 4.0%         | 16         | 2.6%            |
| 70% > & <= 75%  | \$1,489,638.56  | 1.6%         | 6          | 1.0%            |
| 75% > & <= 80%  | \$1,131,436.79  | 1.2%         | 4          | 0.6%            |
| 80% > & <= 85%  | \$0.00          | 0.0%         | 0          | 0.0%            |
| 85% > & <= 90%  | \$0.00          | 0.0%         | 0          | 0.0%            |
| 90% > & <= 95%  | \$0.00          | 0.0%         | 0          | 0.0%            |
| 95% > & <= 100% | \$0.00          | 0.0%         | 0          | 0.0%            |
|                 | \$90,788,057,06 | 100.0%       | 621        | 100.0%          |

### TABLE 4

| Current Loan Balance     | Balance         | % of Balance | Loan Count | % of Loan Count |
|--------------------------|-----------------|--------------|------------|-----------------|
| \$0 > & <= \$50000       | \$1,731,255.33  | 1.9%         | 115        | 18.5%           |
| \$50000 > & <= \$100000  | \$7,371,582.23  | 8.1%         | 99         | 15.9%           |
| \$100000 > & <= \$150000 | \$17,154,622.12 | 18.9%        | 138        | 22.2%           |
| \$150000 > & <= \$200000 | \$17,097,707.40 | 18.8%        | 98         | 15.8%           |
| \$200000 > & <= \$250000 | \$17,930,857.14 | 19.8%        | 80         | 12.9%           |
| \$250000 > & <= \$300000 | \$11,687,523.91 | 12.9%        | 43         | 6.9%            |
| \$300000 > & <= \$350000 | \$7,054,757.50  | 7.8%         | 22         | 3.5%            |
| \$350000 > & <= \$400000 | \$4,783,707.08  | 5.3%         | 13         | 2.1%            |
| \$400000 > & <= \$450000 | \$2,913,075.02  | 3.2%         | 7          | 1.1%            |
| \$450000 > & <= \$500000 | \$1,933,592.82  | 2.1%         | 4          | 0.6%            |
| \$500000 > & <= \$750000 | \$1,129,376.51  | 1.2%         | 2          | 0.3%            |
| > \$750,000              | \$0.00          | 0.0%         | 0          | 0.0%            |
| <u> </u>                 | \$90,788,057,06 | 100.0%       | 621        | 100.0%          |