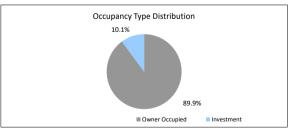

| 12.4%                 | 4               | 10.09                   |
| Self employed                                               | \$588,113.43                     | 9.1%                  | 4               | 10.09                   |
| No data                                                     | \$624,530.59                     | 9.7%                  | 7               | 17.59                   |
| Other                                                       | \$215,555.53                     | 3.3%                  | 2               | 5.09                    |

Balance

\$6,461,991.89

% of Balance 100.0%

0.0%

0.0%

100.0%

% of Balance 76.5% Loan Count

Loan Count

40

Arrears
<=0 days
0 > and <= 30 days
30 > and <= 60 days
60 > and <= 90 days

TABLE 10 Interest Rate Type











% of Loan Count 100.0%

% of Loan Count

0.0%

0.0%

100.0%