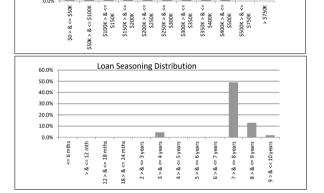

### TABLE 4

| Current Loan Balance     | Balance         | % of Balance | Loan Count | % of Loan Count |
|--------------------------|-----------------|--------------|------------|-----------------|
| \$0 > & <= \$50000       | \$1,731,255.33  | 1.9%         | 115        | 18.5%           |
| \$50000 > & <= \$100000  | \$7,371,582.23  | 8.1%         | 99         | 15.9%           |
| \$100000 > & <= \$150000 | \$17,154,622.12 | 18.9%        | 138        | 22.2%           |
| \$150000 > & <= \$200000 | \$17,097,707.40 | 18.8%        | 98         | 15.8%           |
| \$200000 > & <= \$250000 | \$17,930,857.14 | 19.8%        | 80         | 12.9%           |
| \$250000 > & <= \$300000 | \$11,687,523.91 | 12.9%        | 43         | 6.9%            |
| \$300000 > & <= \$350000 | \$7,054,757.50  | 7.8%         | 22         | 3.5%            |
| \$350000 > & <= \$400000 | \$4,783,707.08  | 5.3%         | 13         | 2.1%            |
| \$400000 > & <= \$450000 | \$2,913,075.02  | 3.2%         | 7          | 1.1%            |
| \$450000 > & <= \$500000 | \$1,933,592.82  | 2.1%         | 4          | 0.6%            |
| \$500000 > & <= \$750000 | \$1,129,376.51  | 1.2%         | 2          | 0.3%            |
| > \$750,000              | \$0.00          | 0.0%         | 0          | 0.0%            |
| <u> </u>                 | \$90,788,057,06 | 100.0%       | 621        | 100.0%          |

| TA | BL | Æ | 5 |
|----|----|---|---|

| TABLE 5           |                 |              |            |                 |
|-------------------|-----------------|--------------|------------|-----------------|
| Loan Seasoning    | Balance         | % of Balance | Loan Count | % of Loan Count |
| <= 6 mths         | \$0.00          | 0.0%         | 0          | 0.0%            |
| > & <= 12 mth     | \$0.00          | 0.0%         | 0          | 0.0%            |
| 12 > & <= 18 mths | \$0.00          | 0.0%         | 0          | 0.0%            |
| 18 > & <= 24 mths | \$0.00          | 0.0%         | 0          | 0.0%            |
| 2 > & <= 3 years  | \$0.00          | 0.0%         | 0          | 0.0%            |
| 3 > & <= 4 years  | \$0.00          | 0.0%         | 0          | 0.0%            |
| 4 > & <= 5 years  | \$0.00          | 0.0%         | 0          | 0.0%            |
| 5 > & <= 6 years  | \$0.00          | 0.0%         | 0          | 0.0%            |
| 6 > & <= 7 years  | \$0.00          | 0.0%         | 0          | 0.0%            |
| 7 > & <= 8 years  | \$8,475,833.47  | 9.3%         | 51         | 8.2%            |
| 8 > & <= 9 years  | \$20,633,757.06 | 22.7%        | 117        | 18.8%           |
| 9 > & <= 10 years | \$16,562,255.59 | 18.2%        | 125        | 20.1%           |
| > 10 years        | \$45,116,210.94 | 49.7%        | 328        | 52.8%           |
| •                 | \$90 788 057 06 | 100.0%       | 621        | 100 0%          |