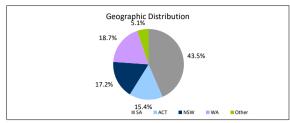

Couru<br>94.49<br>5.69<br>100.09<br>7 Loan Couru<br>98.49<br>0.09<br>0.09<br>0.29  |



| Foreclosure, Claims and Losses                     | Balance     | Loan Count |  |
|----------------------------------------------------|-------------|------------|--|
| Properties foreclosed (Current)                    | \$0.00      | 0          |  |
| Claims submitted to mortgage insurers (cumulative) | \$70,056.08 | 1          |  |
| Claims paid by mortgage insurers (cumulative)      | \$70,056.08 | 1          |  |
| loss covered by excess spread (cumulative)         | \$3,629.85  | 1          |  |
| Amount charged off (cumulative)                    | \$0.00      | 0          |  |

Please note: Stratified data excludes loans where the collateral has been sold and there is an LMI claim pending.











| Collections Period ending                                   |                                  | 31-Jul-24             |                 |                         |
|-------------------------------------------------------------|----------------------------------|-----------------------|-----------------|-------------------------|
| SUMMARY                                                     |                                  | 31-Jul-24             |                 |                         |
| Pool Balance                                                |                                  | \$6,461,991.89        |                 |                         |
| Number of Loans<br>Avg Loan Balance                         |                                  | \$161.549.80          |