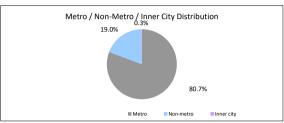

ouru<br>94.49<br>5.69<br>100.09<br>7 Loan Couru<br>98.49<br>0.09<br>0.09<br>0.29  |



| Foreclosure, Claims and Losses                     | Balance     | Loan Count |  |
|----------------------------------------------------|-------------|------------|--|
| Properties foreclosed (Current)                    | \$0.00      | 0          |  |
| Claims submitted to mortgage insurers (cumulative) | \$70,056.08 | 1          |  |
| Claims paid by mortgage insurers (cumulative)      | \$70,056.08 | 1          |  |
| loss covered by excess spread (cumulative)         | \$3,629.85  | 1          |  |
| Amount charged off (cumulative)                    | \$0.00      | 0          |  |

Please note: Stratified data excludes loans where the collateral has been sold and there is an LMI claim pending.











| Collections Period ending                                   |                                  | 31-Jul-24             |                 |                         |
|-------------------------------------------------------------|----------------------------------|-----------------------|-----------------|-------------------------|
| SUMMARY                                                     |                                  | 31-Jul-24             |                 |                         |
| Pool Balance                                                |                                  | \$6,461,991.89        |                 |                         |
| Number of Loans<br>Avg Loan Balance                         |                                  | \$161.549.80          |