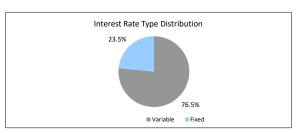

| 12.4%                 | 4               | 10.09                   |
| Self employed                                               | \$588,113.43                     | 9.1%                  | 4               | 10.09                   |
| No data                                                     | \$624,530.59                     | 9.7%                  | 7               | 17.59                   |
| Other                                                       | \$215,555.53                     | 3.3%                  | 2               | 5.09                    |

Balance

\$6,461,991.89

% of Balance 100.0%

0.0%

0.0%

100.0%

% of Balance 76.5% Loan Count

Loan Count

40

Arrears
<=0 days
0 > and <= 30 days
30 > and <= 60 days
60 > and <= 90 days

TABLE 10 Interest Rate Type











% of Loan Count 100.0%

% of Loan Count

0.0%

0.0%

100.0%